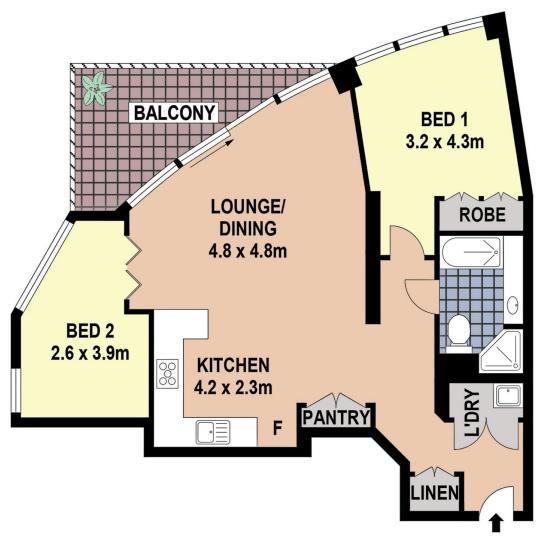

## 1508/77 Berry Street NORTH SYDNEY NSW

Situated on the 15th floor of the prestigious Beau Monde Tower in North Sydney the major commercial and residential hub of the Sydney North Shore, this modern two bedroom, one bathroom plus one car space apartment incorporates both the ultimate luxury living with privacy and sophisticated interior.

Centrally located only 5 kilometres from Sydney CBD, this beautiful apartment is surrounded by shops, restaurants, cafes and leading schools. Train station and bus stops are just at your doorsteps.

Features including designer gourmet kitchens with stainless steel appliances, stone benchtop, floor to ceiling glass, reverse cycle air-conditioning, blinds, floor coverings, and much more than you can expect. Plus Beau Monde