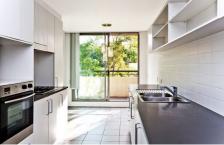

The gallery kitchen has a breakfast nook, private balcony and gourmet gas fittings and stainless steel appliances.

With two bathrooms, internal laundry, timber flooring throughout the whole apartment and freshly painted, plus RC air conditioning, a security car space and located in a small building, you have a two bedroom apartment presented by the owners which makes the purchase of this outstanding apartment high recommended for your inspection.