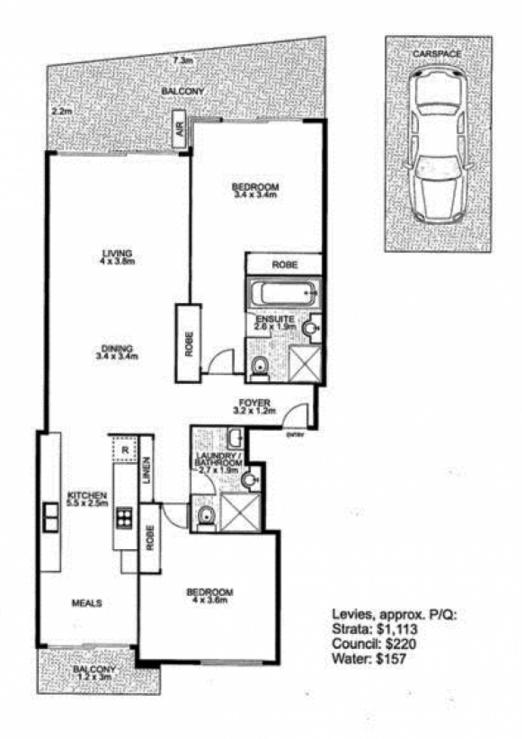

## 9/7 Owens Avenue NEWINGTON NSW

Superbly presented apartment with two spacious sun filled bedrooms with built in wardrobes and private balconies

The main bedroom with en suite bathroom and spacious lounge/dining room opens to an east facing private balcony with a lovely leafy outlook to the Sydney Olympic Stadium

The gallery kitchen has a breakfast nook, private balcony and gourmet gas fittings and stainless steel appliances.

With two bathrooms, internal laundry, timber flooring throughout the whole apartment and freshly painted, plus RC air conditioning, a security car space and located in a small building, you have a two bedroom apartment presented by the owners which makes the purchase of this outstanding apartment high recommended for your inspection.