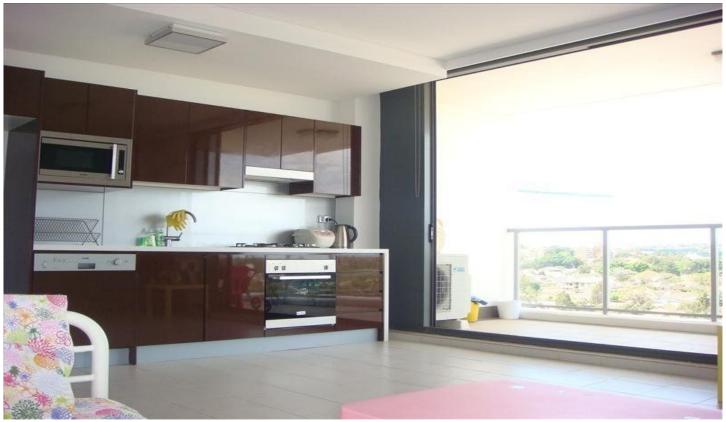

This stunning apartment is positioned on the South East corner of the VSQ1 complex which offers abundance of natural light and amazing adjacent park views.

Features including designer gourmet kitchens with stainless steel appliances, Ceasor Stone Benchtop, floor to ceiling glass, individual climate controlled Air Conditioning,