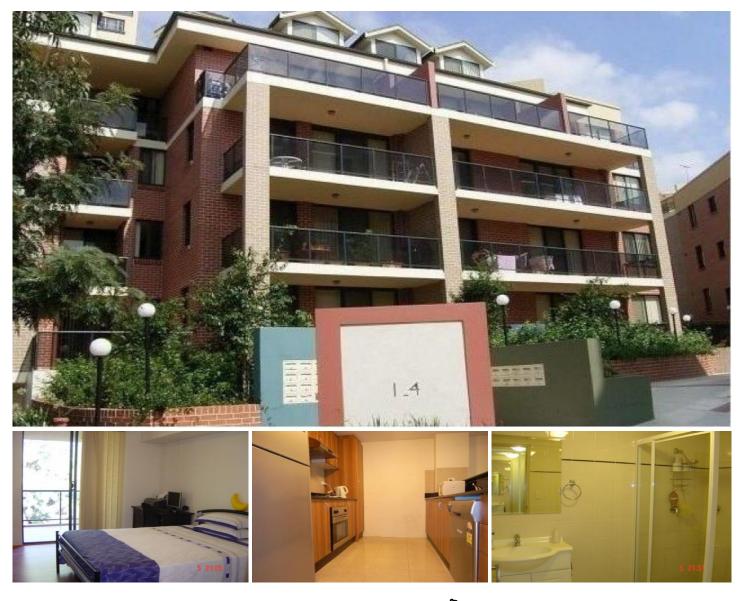

## 54/1 The Crescent STRATHFIELD NSW

Conveniently located in the heart of popular Strathfield Suburb, this stunning 2 bedroom apartment offers a great tranquil and contemporary lifestyle to its potentials buyers with only moments walking to Train Station, bus stops, shops, restaurants, caf?s and major schools.

Ideally positioned on the 2nd floor of the full brick construction complex, this attractive apartment offers abundant natural light and nice leafy views through its spaciou entertaining balcony.

Other features including: Modern designed kitchen Granite bench top with gas cooking Secured under covered car space Internal laundry Two bedrooms with building in and main with Ensuite