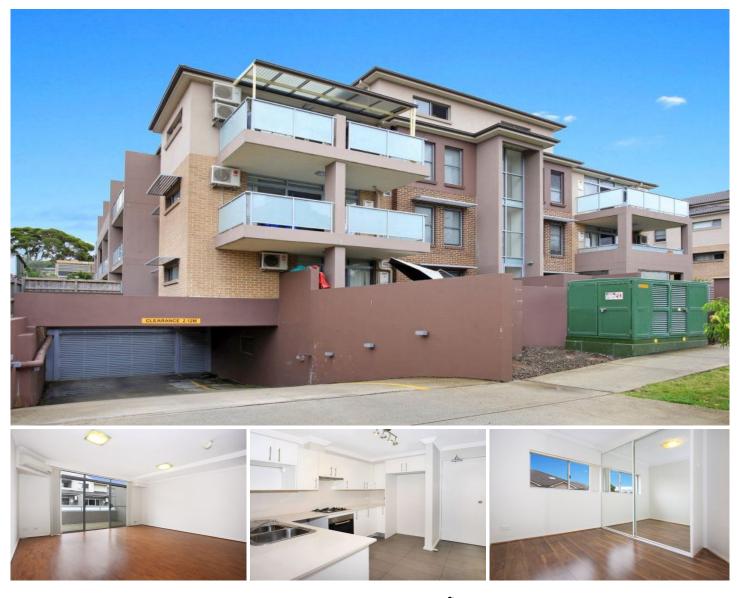

## 18/23-31 Hornsey Road HOMEBUSH WEST NSW

Looking for the convenience to shopping, transport, cafes, restaurants, schools, parks & Sydney Flemington Market as well as a splash of luxury and modern apartment? Then you cannot miss this fabulous split level 2-bedroom apartment which satisfies all your needs.

Centrally located just 15 kilometres from Sydney CBD, this private level 2, north-east facing 2-bedroom apartment is situated in a modern and boutique complex which offers a secured and private living environment.

Plus this apartment also boasts excellent layout with spacious open plan design, one bright spacious bedroom with built-in wardrobe upstairs, open gourmet kitchen , expansive living area flows seamlessly through stylish