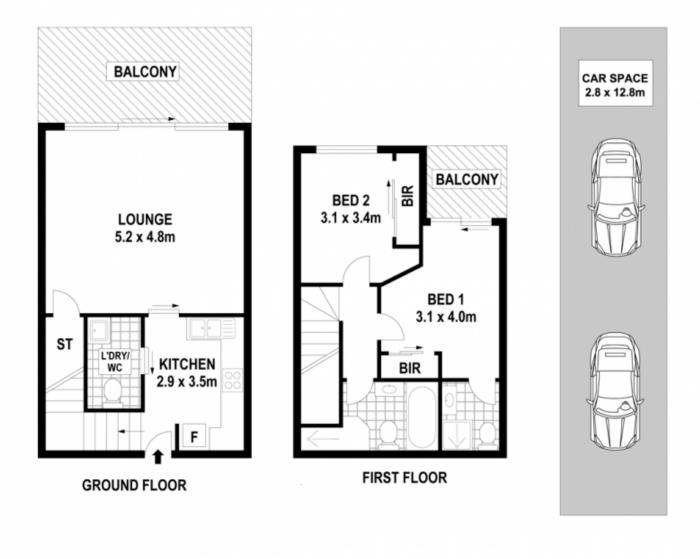

Plus this apartment also boasts excellent layout with spacious open plan design, one bright spacious bedroom with built-in wardrobe upstairs, open gourmet kitchen , expansive living area flows seamlessly through stylish