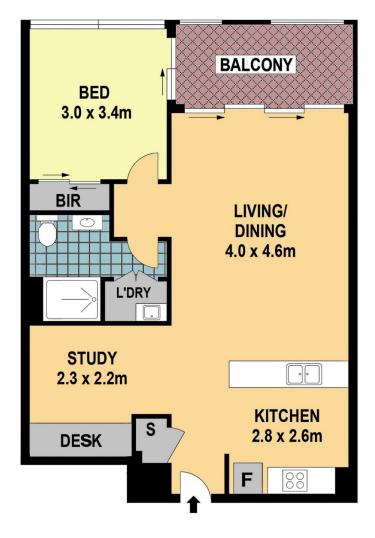

## 706/438 Victoria Avenue CHATSWOOD NSW

Situated on the 7th floor of the renowned Metro Grand Tower in Chatswood the major commercial and retail hub of the Sydney North Shore, this modern one bedroom plus study apartment incorporates both the ultimate luxury living with privacy and sophisticated interior.

Features including designer gourmet kitchens with stainless steel appliances, Ceasor Stone Benchtop, floor to

1 🚐 1 🚍 1 🚍

Type: Apartment

**View**: https://www.bmerealestate.com.au/sale/nsw/nort h-shore-lower/chatswood/residential/apartment/7