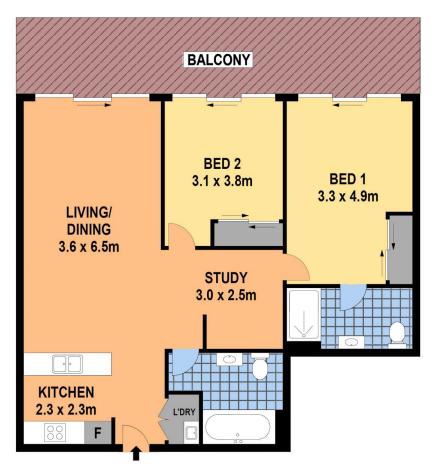

Located on the first floor, this north facing 2 bedroom apartment boasts excellent layout with spacious open plan design, one bright spacious bedroom with built-in wardrobe, open gourmet kitchen, expansive living area with a large enclosed entertaining balcony, modern bathroom