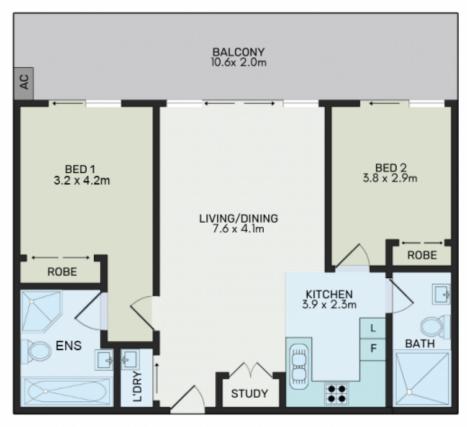

## 630/28 Bonar Street Arncliffe NSW

Positioned on Level 6 of the renowned Fusion complex in Arncliffe, this bright spacious two-bedroom apartment incorporates both enjoyable living with privacy and sophisticated interior which sets high standard of luxury apartment living in Arncliffe with resort style facilities including pool, spa, sauna, gym, BBQ facility, on-site Building Manager and Surveillance CCTV System which are exclusively available to the residents of "Fusion" complex.

Centrally located only 10 kilometres from Sydney CBD, it is surrounded by local shops, cafes, restaurants. Arncliffe, Turrella and Wolli Creek train stations are all within walking distance.

2 🔄 2 🖺 1 🗬