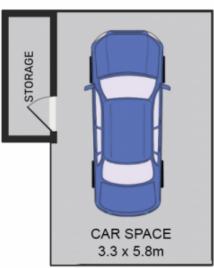

## 630/28 Bonar Street Arncliffe NSW

Positioned on Level 6 of the renowned Fusion complex in Arncliffe, this bright spacious two-bedroom apartment incorporates both enjoyable living with privacy and sophisticated interior which sets high standard of luxury apartment living in Arncliffe with resort style facilities including pool, spa, sauna, gym, BBQ facility, on-site Building Manager and Surveillance CCTV System which are exclusively available to the residents of "Fusion" complex.

Centrally located only 10 kilometres from Sydney CBD, it is surrounded by local shops, cafes, restaurants. Arncliffe, Turrella and Wolli Creek train stations are all within walking distance.

2 🔄 2 🖺 1 🗬