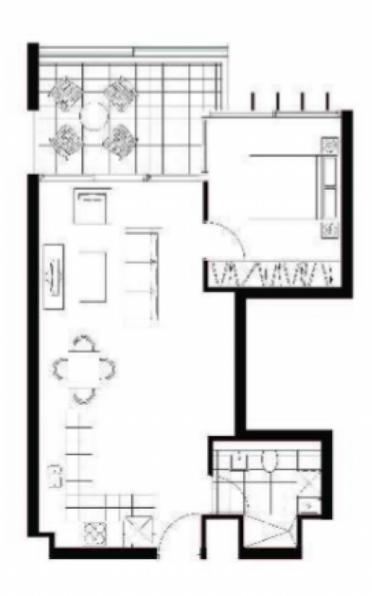

## 606/13 Joynton Avenue ZETLAND NSW

Emerald Park is a located in Sydneys Inner City. Just 4 Kilometres to the Sydney CBD, with walking distance to transport and Parkland. Short distance to UNSW, Sydney University, UTS and much more

## Main Features:

- Sunny bedrooms with bulit-in wardrobe
- Gas cooking modern kitchen + Dish washer
- Internal laundry with dryer
- Large Balcony
- Security intercom system and secure building access 270 Metres to Green Square Town Centre (including Shops, trains station, cinema..)
  Only 2.2 km to UNSW