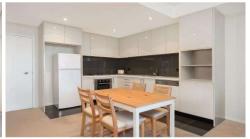

## Main Features:

- Sunny bedrooms with bulit-in wardrobe
- Gas cooking modern kitchen + Dish washer
- Internal laundry with dryer
- Large Balcony
- Security intercom system and secure building access 270 Metres to Green Square Town Centre (including Shops, trains station, cinema..)
  Only 2.2 km to UNSW