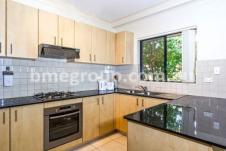

### Features include:

- Well maintained complex with security intercom system
- Spacious open plan lounge & dining area extending to the balcony
- Entertaining balcony with leafy outlook
- Bright kitchen with stainless steel appliances
- Generous bedrooms with build-ins
- Neat bathroom & ensuite
- Internal laundry