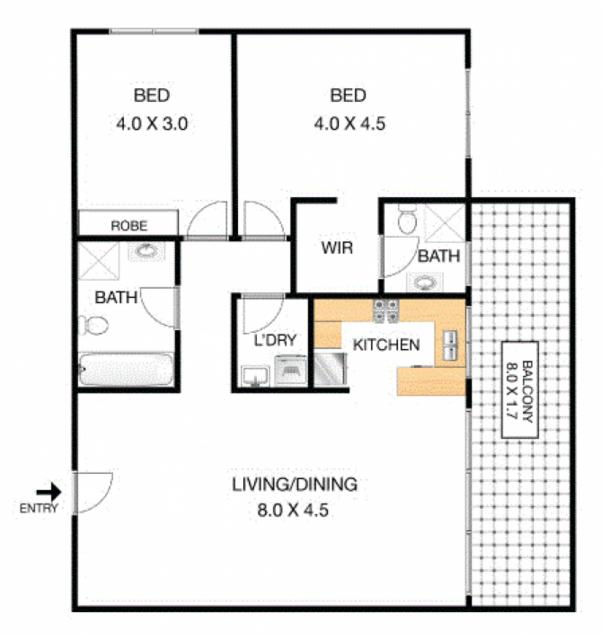

#### 11/25-29 Wilga Street BURWOOD NSW

Located 12km west of the Sydney CBD, this well maintained spacious 2 bedroom security apartment is next to the Westfield Shopping Centre, only 412 metres to the Burwood train station and the main shopping strip along Burwood Road. Perfect for Owner Occupier or Investor.

### Features include:

- Well maintained complex with security intercom system
- Spacious open plan lounge & dining area extending to the balcony
- Entertaining balcony with leafy outlook
- Bright kitchen with stainless steel appliances
- Generous bedrooms with build-ins
- Neat bathroom & ensuite
- Internal laundry