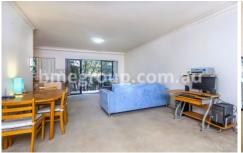

### Features include:

- Well maintained complex with security intercom system
- Spacious open plan lounge & dining area extending to the balcony
- Entertaining balcony with leafy outlook
- Bright kitchen with stainless steel appliances
- Generous bedrooms with build-ins
- Neat bathroom & ensuite
- Internal laundry