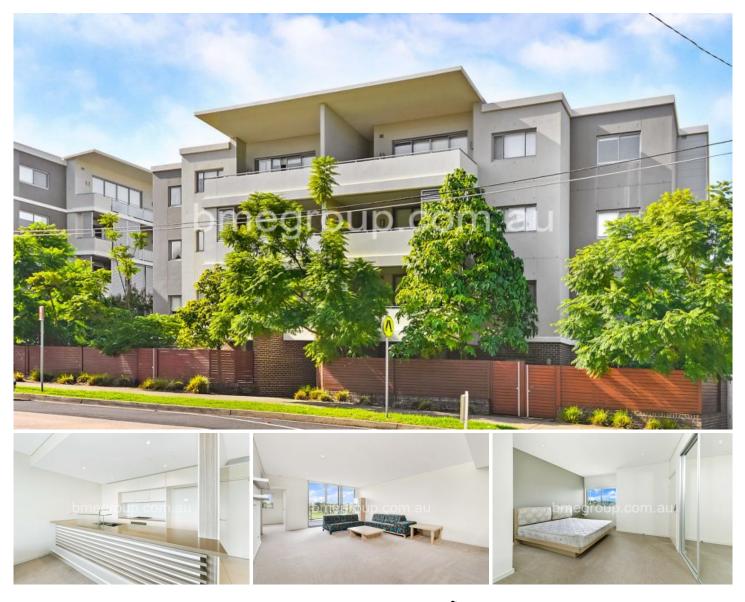

## 101 54A Blackwall Point Road CHISWICK NSW

Centrally located just 9 kilometres from Sydney CBD, this private level four 2 bedroom apartment is situated in Building E of the most renowned luxury Artisan complex which offers highly luxurious lifestyle and fantastic resort style amenities including boutique gymnasium and micro tennis court.

Plus this apartment also boasts excellent layout with spacious open plan design, 2 bright spacious bedrooms both with built-in wardrobe, open gourmet kitchen including stainless steel appliances and Ceasor Stone Benchtop, expansive living area flows seamlessly through stylish floor- to- ceiling glass sliding door to a large sun-drenched entertaining balcony overlooking the sweeping views over Campbell Park, fully tiled bathroom and internal laundry