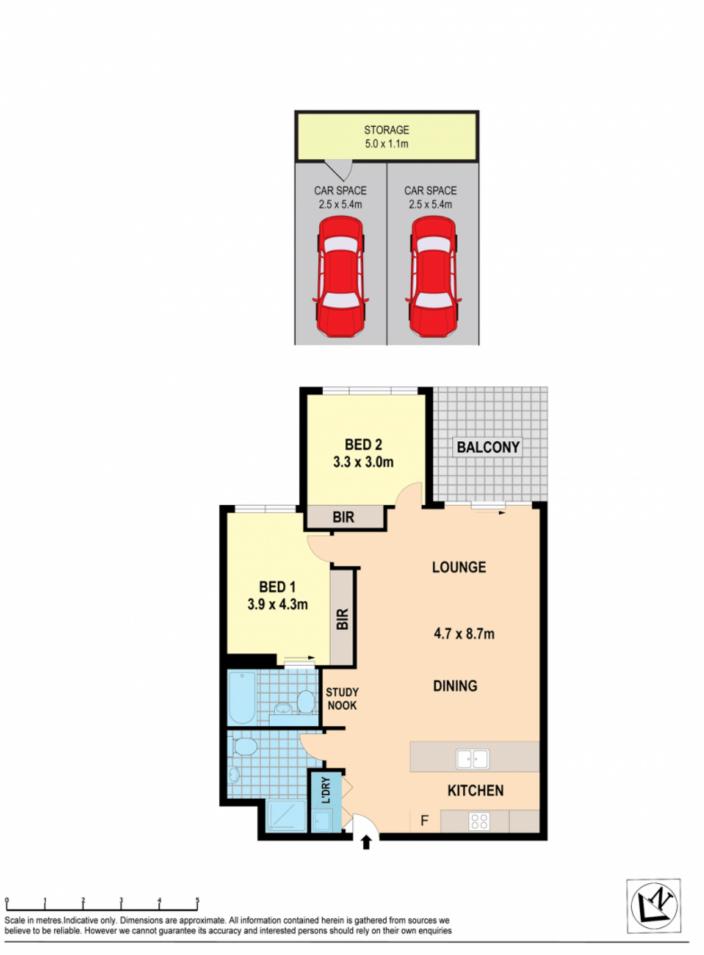

Plus this apartment also boasts excellent layout with spacious open plan design, 2 bright spacious bedrooms both with built-in wardrobe, open gourmet kitchen including stainless steel appliances and Ceasor Stone Benchtop, expansive living area flows seamlessly through stylish floor- to- ceiling glass sliding door to a large sun-drenched entertaining balcony overlooking the sweeping views over Campbell Park, fully tiled bathroom and internal laundry