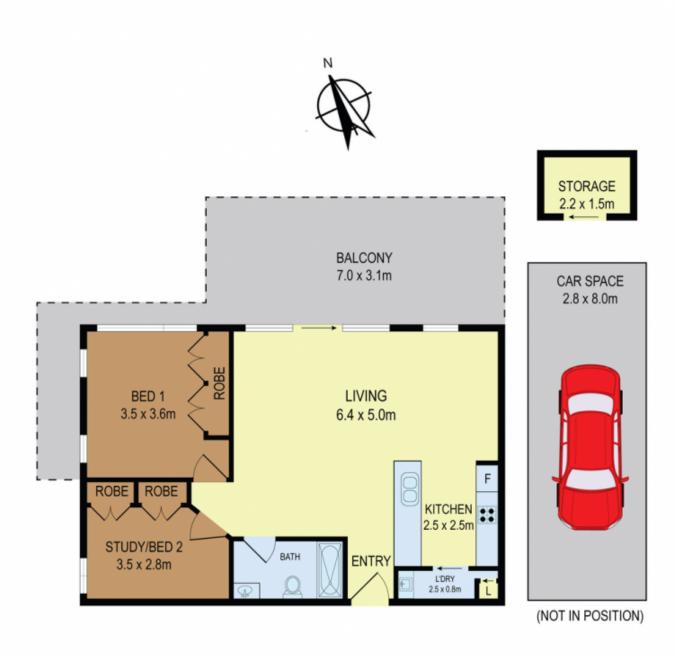

## 42/6-12 Courallie Avenue HOMEBUSH WEST NSW

Looking for the convenience to shopping, transport, cafes, restaurants & Sydney Flemington Market as well as a splash of luxury and modern apartment? Then you cannot miss this spacious and sun stretched one bedroom plus study room apartment in Aura building.

Centrally located just 15 kilometres from Sydney CBD, this private level 3, north-east facing apartment is situated in a modern and boutique complex which offers a secured and private living environment.

## Apartment Features:

- Resort style living in luxury residence with top quality finishes but low strata fees

1 🚐 1 🖺 1 🖨

**Type:** Apartment

**View**: https://www.bmerealestate.com.au/sale/nsw/inner-west/homebush-west/residential/apartment/713