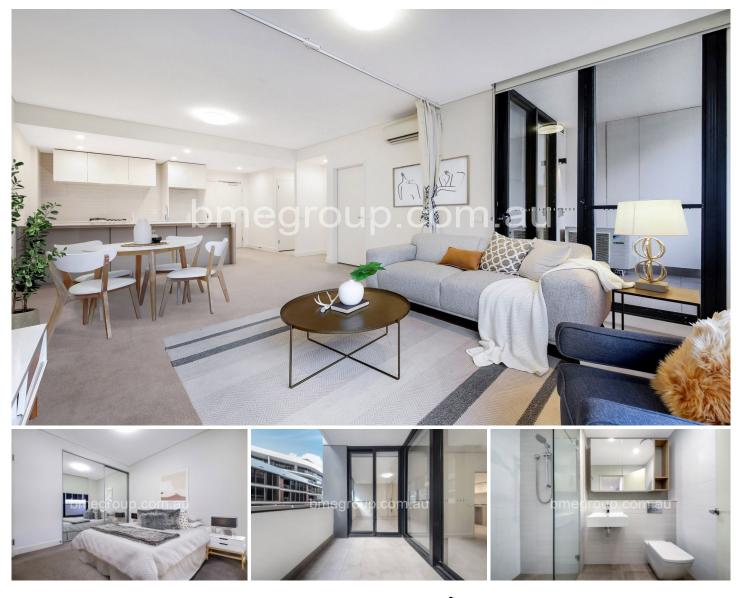

## 316/10 Half Street WENTWORTH POINT NSW

This modern luxury apartment is positioned in heart of the popular community Wentworth Point. Exceptional living environments in the perfect location makes this apartment an unique opportunity for owner occupiers or investors.

This spacious apartment offers modern layout and sleek interiors finishes with high standard quality, combined living and dining area extended to a north facing balcony. Caesar stone decorated modern kitchen including European stainless-steel appliances, gas cooking stove, plenty of cabinets. Stylish bathroom with floor to ceiling fully tiled, frameless shower screen, modern designed vanity and mirror cabinet. Spacious bedroom with built-in wardrobe.