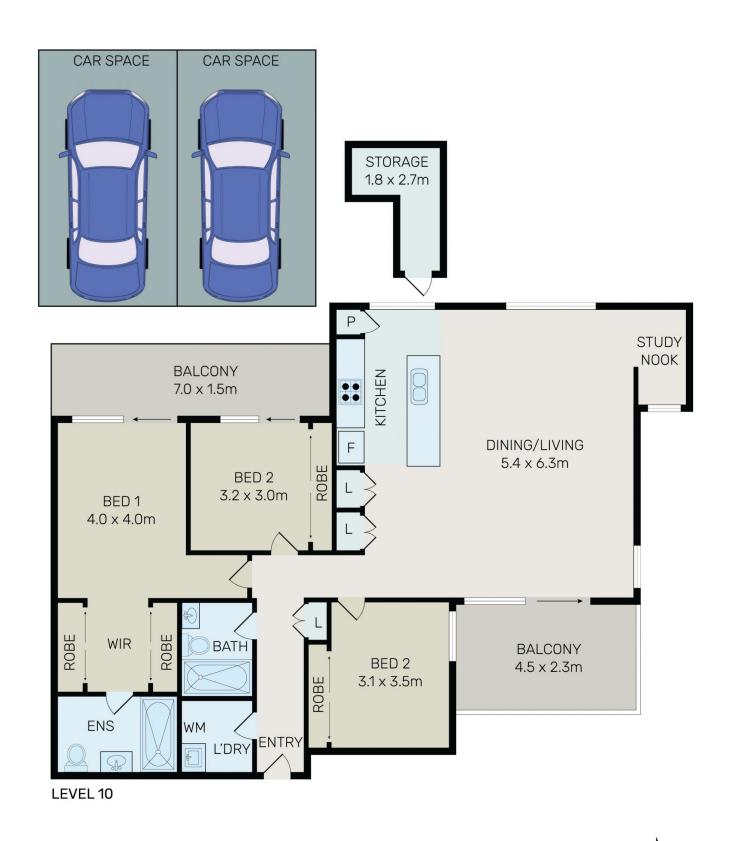

## Unit 1006/460 Forest Road HURSTVILLE NSW

Ideally positioned in the heart of Hurstville, this stunning Level 10 with North/South/West facing apartment offers the discerning buyer or investor a tremendous opportunity to live in the highly sought-after Highpoint complex which incorporates both the ultimate vibrant living with privacy and sophisticated interior.

Conveniently located close to shops, restaurants, cafes, bus stops and train station, schools, Westfield shopping centre and other amenities, this beautiful 3-bedroom apartment offers more than what you can expect.

## Apartment Features:

Expansive living & dining area flows seamlessly to a large

For full version visit the website

3 😕 2 🔓 2 🖨

Type: Apartment

**View**: https://www.bmerealestate.com.au/sale/nsw/st-g eorge/hurstville/residential/apartment/7136481