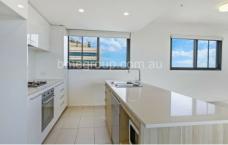

## Apartment Features:

Expansive living & dining area flows seamlessly to a large

For full version visit the website

3 😕 2 🔓 2 🖨

Type: Apartment

**View**: https://www.bmerealestate.com.au/sale/nsw/st-g eorge/hurstville/residential/apartment/7136481