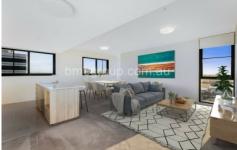

## Apartment Features:

Expansive living & dining area flows seamlessly to a large

For full version visit the website

3 😕 2 🔓 2 🖨

Type: Apartment

**View**: https://www.bmerealestate.com.au/sale/nsw/st-g eorge/hurstville/residential/apartment/7136481