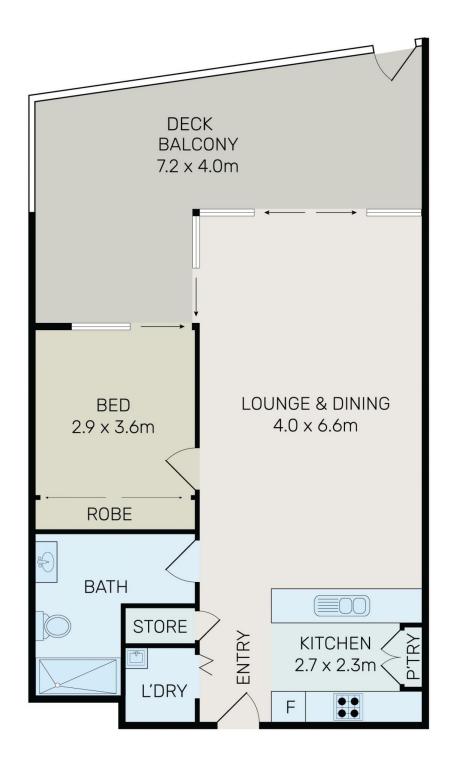

## Unit 321/46 Savona Drive WENTWORTH POINT NSW

This spacious & renovated 1-bedroom of total 96sqm apartment is located at level 3 in the Taiga building which was developed by the world-class developer as well as leads the North sunlight into the internal area including balcony, living room, and bedroom. The premier complex, with first-class leisure facilities, is steps away from local waterfront cafes, restaurants, and shops & schools.

## Features Of The Apartment

- Split Air-condition at bedroom and living room & Sun Filled lounge/dining space
- -Outdoor flow onto an inviting 25sqm entertaining & north aspect courtyard with composite decking