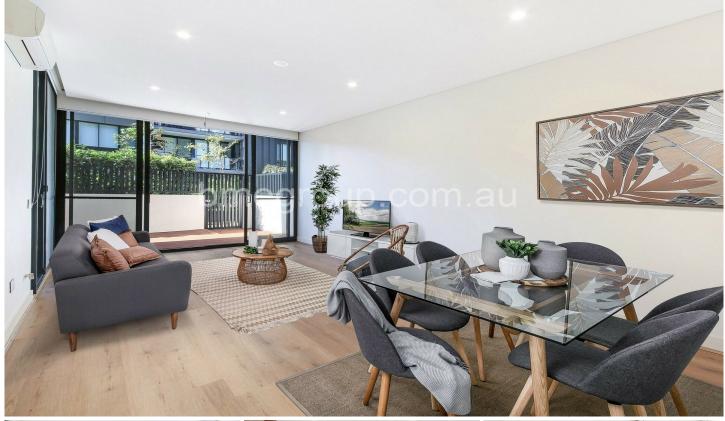

## Unit 321/46 Savona Drive WENTWORTH POINT NSW

This spacious & renovated 1-bedroom of total 96sqm apartment is located at level 3 in the Taiga building which was developed by the world-class developer as well as leads the North sunlight into the internal area including balcony, living room, and bedroom. The premier complex, with first-class leisure facilities, is steps away from local waterfront cafes, restaurants, and shops & schools.

## Features Of The Apartment

- Split Air-condition at bedroom and living room & Sun Filled lounge/dining space
- -Outdoor flow onto an inviting 25sqm entertaining & north aspect courtyard with composite decking