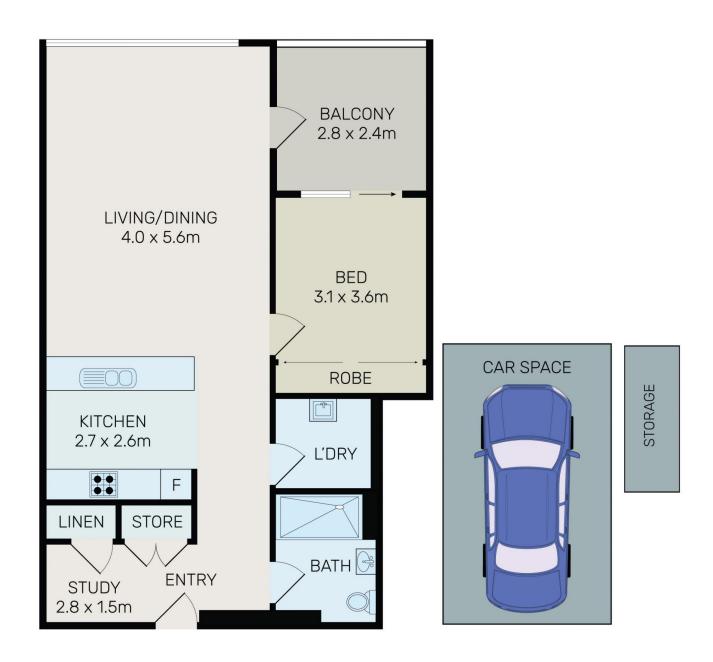

## Unit 715/13 Verona Drive WENTWORTH POINT NSW

Conveniently located just 18 kilometres from Sydney CBD, this bright cosy one-bedroom apartment is situated in the iconic Savannah complex built by Sekisui House, one of Japan's most respected community developers offering highly luxurious lifestyle and fantastic resort style amenities including gym, indoor swimming pool, BBQ facilities and dedicated onsite Building Manager which are exclusively available to the residents in Savannah

Surrounded by parklands and embraced by the shores of Homebush Bay, this contemporary luxury apartment offers a great tranquil and contemporary lifestyle to its potential buyers with only moments walking to Marina Square Shopping Centre, Wentworth Point Public School, local shops, cafes, restaurants, bus stops, ferry wharf and