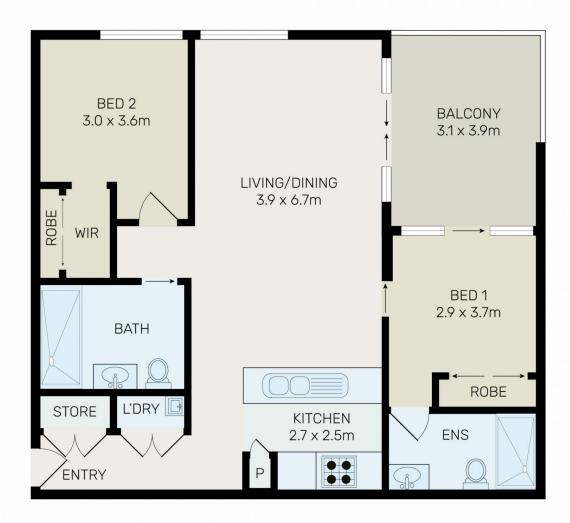

## 9136/19 Amalfi Drive WENTWORTH POINT NSW

An outstanding opportunity exists for owner -occupiers and astute investors to purchase this well presented 2-bedroom apartment in an architecturally designed complex-One The Waterfront in the sought-after Wentworth Point community. Within walking distance to The Piazza, The Promenade, Ferry Wharf, Marina Square Shopping Centre, Wentworth Point Public School, local shops, cafes, restaurants, convenient transport links to City & Parramatta and Bennelong Bridge which provides a quick link to Rhodes, this fantastic 2-bedroom apartment incorporates both the ultimate waterfront living with privacy and sophisticated interior.

**Apartment Features:** 

2 🚐 2 🚍 1 🗬

Type: Apartment

**View**: https://www.bmerealestate.com.au/sale/nsw/inne r-west/wentworth-point/residential/apartment/713

6485

John (junjie) Zhu 02 9739 9266

For full version visit the website