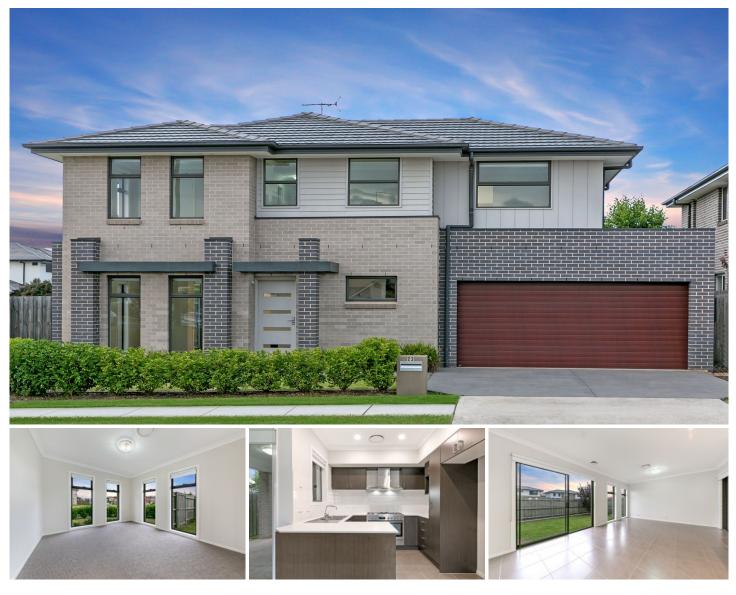

## 23 Cloud Street SCHOFIELDS NSW

Located in the most sought-after pockets of Schofields, this outstanding family home is scaled on a level block, providing comfortable living features open plan living rooms connecting to a private alfresco terrace and four generously sized bedrooms upstairs. Close to the Schofields station, local shopping precincts, schools, and parks, it just ticks all the boxes for the growing young families and investors.

Features and highlights:

Sun-drenched open plan living and dining area features floor to ceiling glass doors

Reverse cycled ducted air conditioning throughout

## 4 🛤 2 📛 2 🚘

| Ту | pe |            | : House |
|----|----|------------|---------|
|    |    | <b>~</b> · | ~       |

Land Size : 275 sqm View

- : https://www.bmerealestate.com.au/sale/nsw /western-sydney/schofields/residential/hous e/7136486