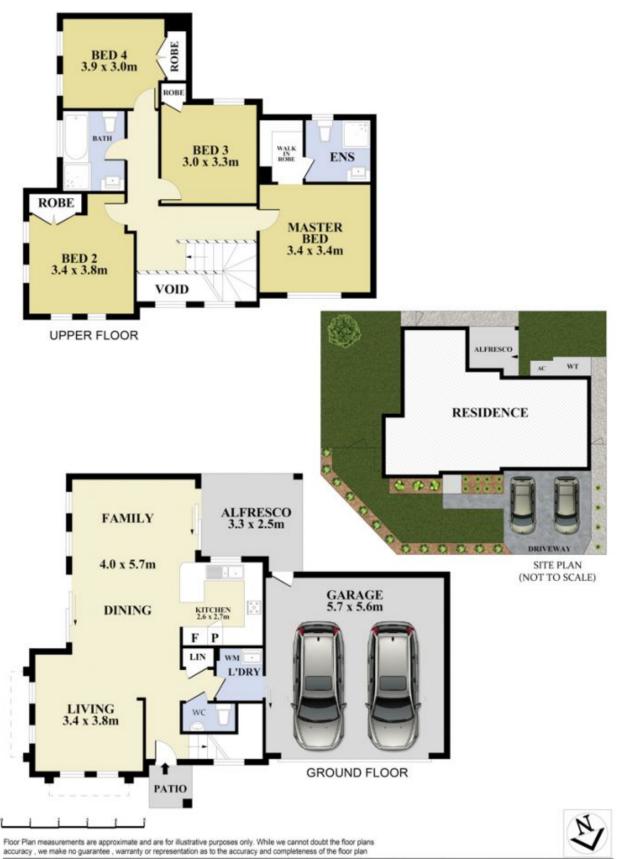

## 4 🛤 2 📛 2 🚘

| Ту | pe |            | : House |
|----|----|------------|---------|
|    |    | <b>~</b> · | ~       |

Land Size : 275 sqm View

- : https://www.bmerealestate.com.au/sale/nsw /western-sydney/schofields/residential/hous e/7136486