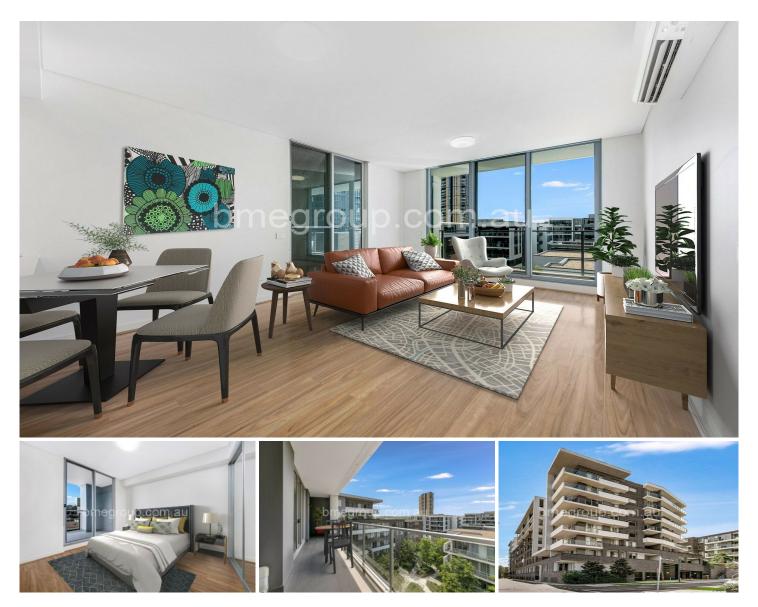

## Unit 714/5 Verona Drive WENTWORTH POINT NSW

From Japan's most respected community developer Sekisui House. The ATLAS is a luxury complex, located in the heart of Wentworth Point, just a minutes walk to Ferry, foreshore parks, Marina shopping centre and all amenities.

Bright north facing with open plan living and dining area access to the balcony.

Designed modern gas kitchen, granite benchtop, quality stainless steel appliances and dishwasher.

Spacious bedroom with built-in wardrobe.

Modern bathroom

Internal laundry with dryer.

Air-conditioner.

Secure parking and storage cage. NBN provided