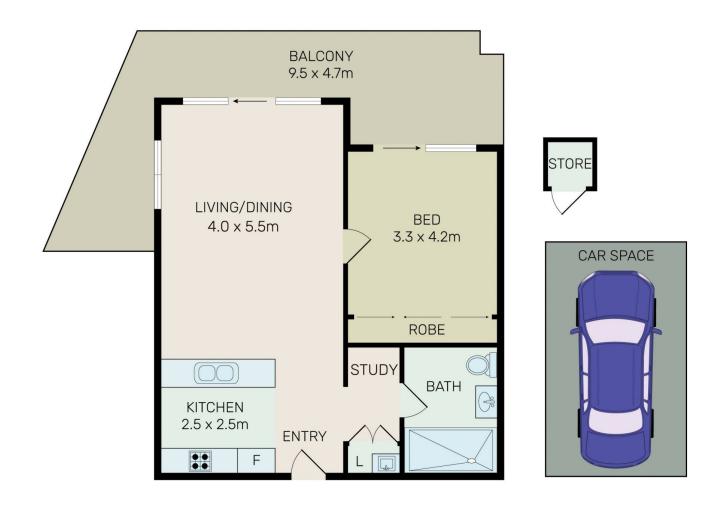

Bright north facing with open plan living and dining area access to the balcony.

Designed modern gas kitchen, granite benchtop, quality stainless steel appliances and dishwasher.

Spacious bedroom with built-in wardrobe.

Modern bathroom

Internal laundry with dryer.

Air-conditioner.

Secure parking and storage cage. NBN provided