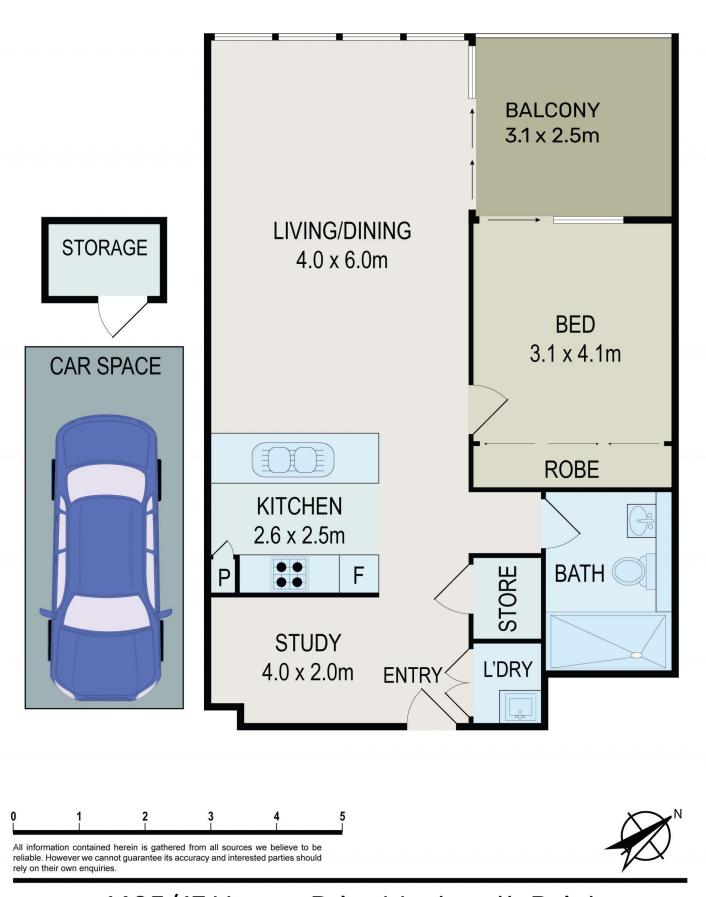

## Unit 1405/13 Verona Drive WENTWORTH POINT NSW

Capturing beautiful Parramatta city & water view, this luxury 1 bedroom plus study apartment is located in renowned Savannah complex which offers fantastic resort style amenities including gym, indoor swimming pool, BBQ facilities and dedicated onsite Building Manager.

Perched on the 14th floor with the tranquil Northwest facing, this beautiful apartment is offering you the best choice of luxury & comfort lifestyle with only moments walking to Marina Square Shopping Centre, Wentworth Point Public School, local shops, cafes, restaurants, bus stops, ferry wharf and Bennelong Bridge which provides a quick link to Rhodes.