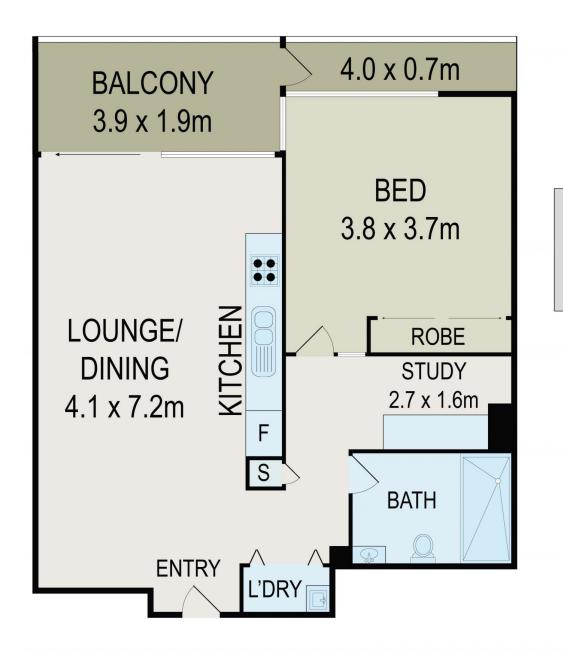

## Unit 1143/8 Ascot Avenue ZETLAND NSW

Tenanted unit please be mindful the marketing photos & digital furniture was made before the tenant move-in

This stylish apartment captures a wonderful sense of peace and seclusion, tucked away whilst enjoying the outstanding convenience of what makes Zetland so desirable. Only a short stroll to East Village shopping centre, restaurants, coffee, transport, parks and schools. Perfectly positioned on the 11th floor with a generous balcony that overlooks the beautiful gardens and city skyline, this contemporary haven makes a wonderful home or investment.

? Located in the highly regarded VSQ1 building with garden aspect

1 🖰 1 📇

**Type**: Apartment

**View :** https://www.bmerealestate.com.au/sale/nsw/east ern-suburbs/zetland/residential/apartment/71364 89

Jeff (kwok Fu) Chau 02 9739 9266