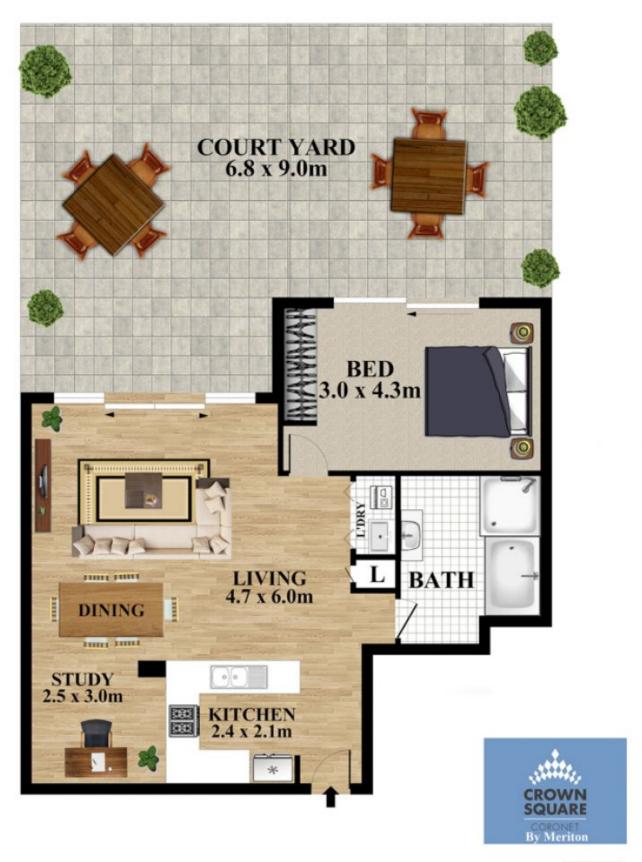

## Unit 53/15 Potter Street Waterloo NSW

This immaculate rare ground-level Coronet apartment is in the acclaimed Meriton development Crown Square, located in central Waterloo speaks convenient and inner-city urban living. Featuring a spacious entertaining 54 sqm private courtyard with East aspect, open-plan layout with additional study area, quality fixtures, and designer interiors the development is known for.

## 1 🛌 1 🖳

Type : Apartment Building Size : 113 sqm Land Size : 113 sqm

View : https://w

: https://www.bmerealestate.com.au/sale/ nsw/eastern-suburbs/waterloo/residentia l/apartment/7136492

Jane (jie) Zhu 0426 881 985