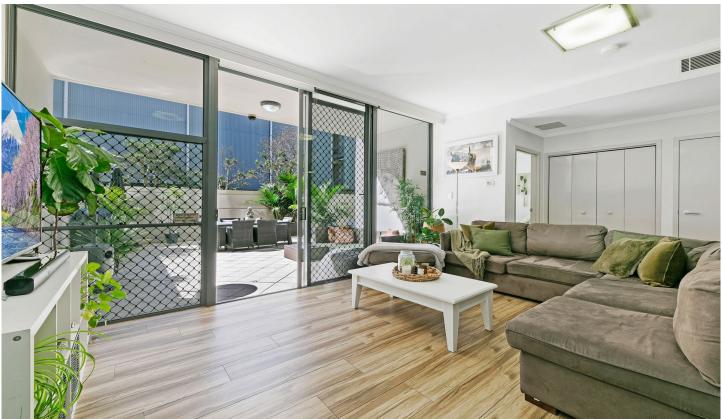

## Unit 53/15 Potter Street Waterloo NSW

This immaculate rare ground-level Coronet apartment is in the acclaimed Meriton development Crown Square, located in central Waterloo speaks convenient and inner-city urban living. Featuring a spacious entertaining 54 sqm private courtyard with East aspect, open-plan layout with additional study area, quality fixtures, and designer interiors the development is known for.

Just 4km from Sydney CBD, your own urban village surrounded by local shops, restaurants, and buses all literally at your doorstep. Walking distance to the Green Square station.

APARTMENT FEATURES

For full version visit the website