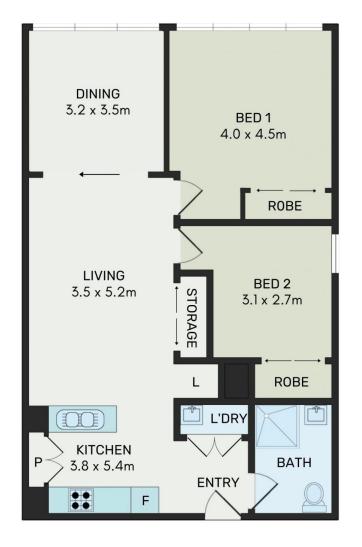

## Unit 710/5 Wentworth Place WENTWORTH POINT NSW

Located in the scenic waterside suburb of Wentworth Point marinas Billbergia Zen development is a powerful example of innovative design conceived by Scott carver architects Zen has been inspired by a simple philosophy the beauty of balance

This 2-bedroom apartment has simply ticked all the boxes for waterside & community living.

**Apartment Features** 

Plush pure wool carpets and reverse cycle air conditioning Double glazed floor to ceiling glass windows and doors offer abundant light