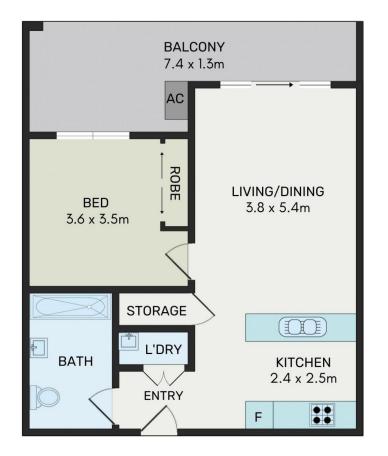

## Unit 419/5 Verona Drive WENTWORTH POINT NSW

Presenting an abundance of space and elegance across an open contemporary floorplan, this apartment is perfect for those who love to entertain and unwind. Set in the exclusive & illustrious waterfront Wentworth Point community and access to a private resident podium park and moments to stores, eateries and local shopping plaza.

This premier property features:

Bright north facing with open plan living and dining area access to the balcony.

Designed modern gas kitchen, granite benchtop, quality stainless steel appliances and dishwasher.

Spacious bedroom with built-in wardrobe.

Modern bathroom

For full version visit the website