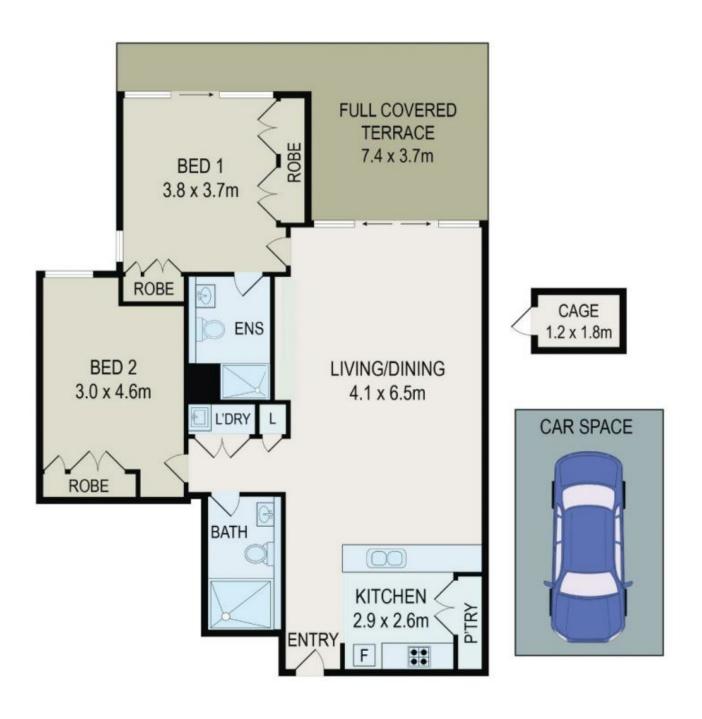

## Unit 201/28 Ebsworth Street ZETLAND NSW

This 2-bedrooms unit locating at the heart of Green Square Towner Center. A sun-drenched north aspect and covered terrace with leafy greenery all around give this beautifully designed apartment a welcoming homely feel in a connected village setting and built by well-known developer Mirvac. The two-bedroom apartment features one of the best layouts and aspects in the award-winning Ebsworth building, next door to Green square Library and Woolworth on the edge of Green square town center. Visionary design, eco-friendly design principles and landscaped grounds create an exceptional living environment with The Common at the center of the complex and a podium deck garden to enjoy. Featuring high-end finishes and level lift access to parking, this peaceful designer haven is footsteps to Green square cultural and foodie hub and 2