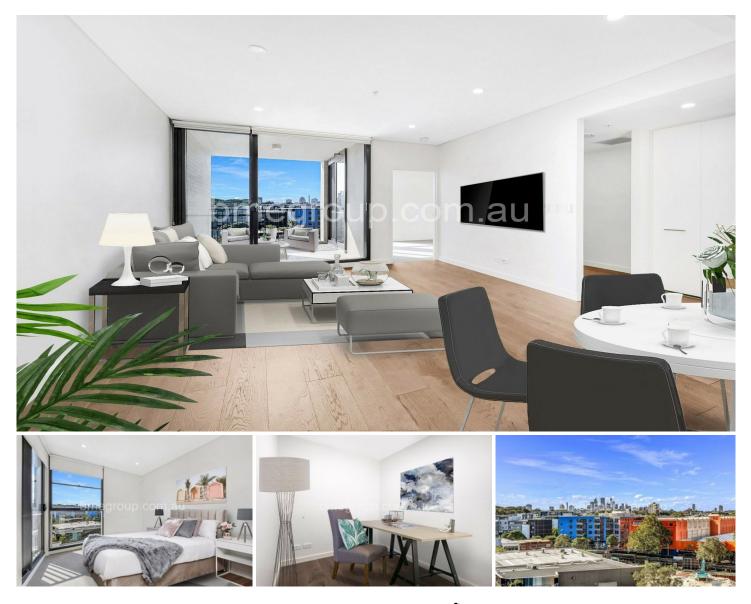

## Unit 1605/8 Kingsborough Way ZETLAND NSW

Residents in Green Square will enjoy a vibrant village featuring first-class amenities and high quality residential, retail and entertainment precincts. Living at The Reserve is about being well connected. Green Square railway station is just a few minutes' walk from your front door, bringing the CBD within easy reach. Plans currently being considered for a future light rail connection from Green Square to Central would provide additional, efficient transport option for resident.

Location & Features:

City view & separate study room as home office
400m walk to bus and train station 500m walk to East
Village shopping center. Conveniently located close to