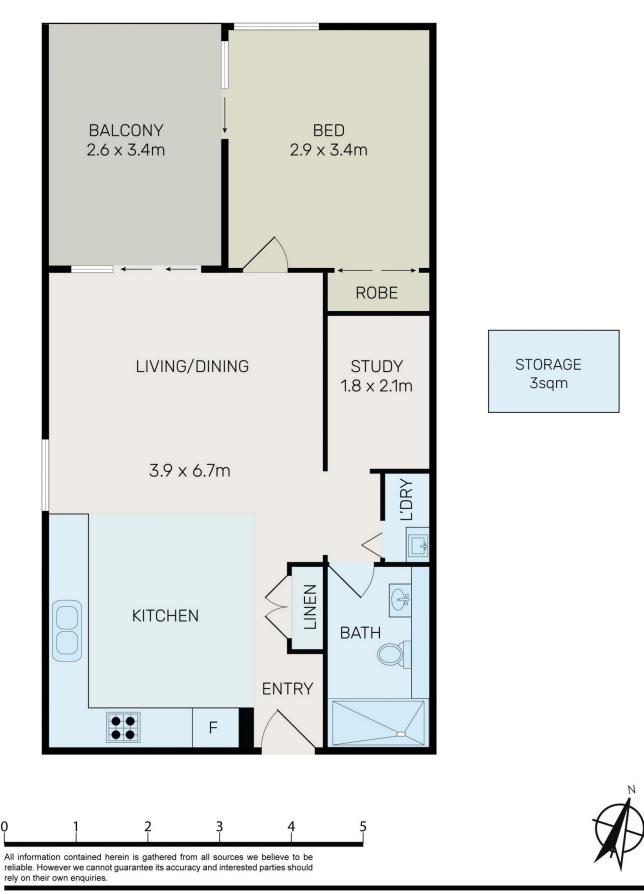

Location & Features:

City view & separate study room as home office
400m walk to bus and train station 500m walk to East
Village shopping center. Conveniently located close to