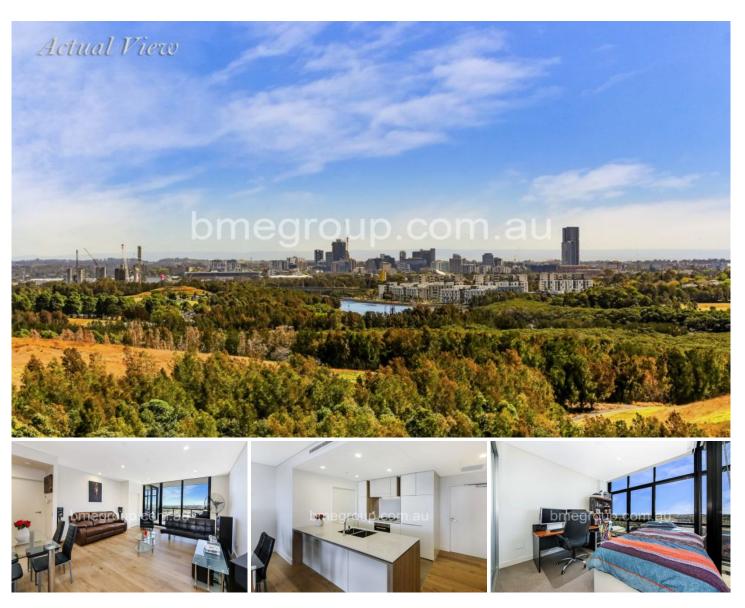

Unit 1207/13 Verona Drive WENTWORTH POINT NSW

Welcome to this nearly new two-bedroom apartment in the luxury renowned Savannah complex built up by the Japan's most respected community developer Sekisui House in Wentworth Point, one of the fastest growing vibrant suburbs in Sydney.

Centrally located just 18 kilometres from Sydney CBD, this private level 12, north-west facing 2-bedroom apartment is surrounded by parklands, water, and superb sporting and recreational facilities which offers a secured and private living environment. The new built bridge to Rhodes, Ferry, bus stop, the future primary school as well as the future shopping centre are all within walking distance.