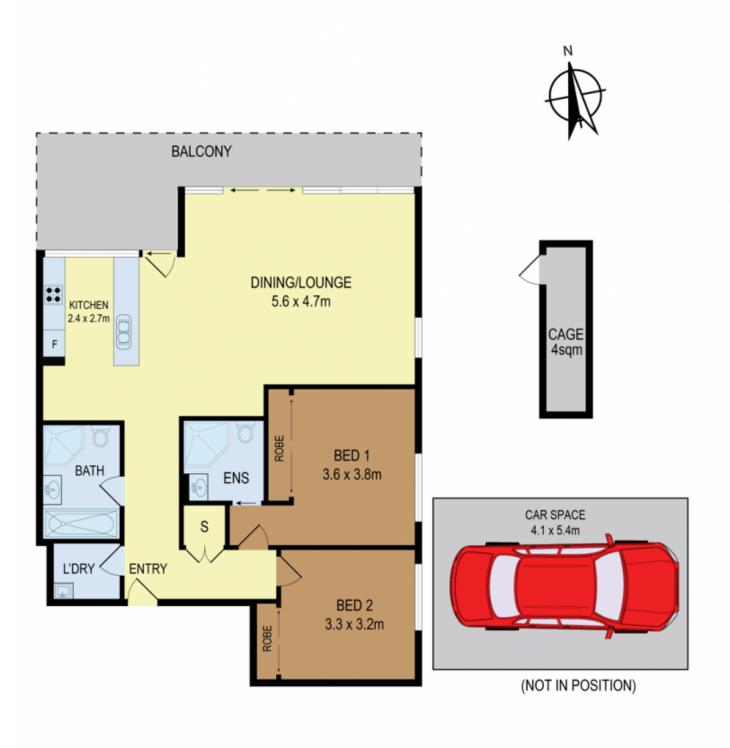

## B106/1 Jack Brabham Drive HURSTVILLE NSW

Centrally located in the heart of Hurstville, this private level 1, north facing two-bedroom apartment is situated in the most renowned East Quarter complex which offers highly luxurious lifestyle and fantastic resort style amenities including gym and outdoor swimming pool.

Within walking distance to shops, restaurants, train stations (Hurstville and Allawah), schools (Hurstville Public School catchment), Westfield shopping centre and other amenities, this contemporary luxury 2-bedroom apartment has a mix of modern sophistication and the warm cosy comfort of a spacious home. The total size of the apartment is 135 SQM including 109 SQM of living space plus 22 SQM of car space as well as 4 SQM of lockup storage which is really a generous size in total compared to the recent shrinking