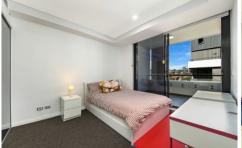

- Classic open plan living area and entertainers balcony
- Timber-look tiles throughout living and kitchen area
- Kitchen equipped with Miele and ILVE stainless-steel appliances including microwave, oven and integrated dishwasher, plus gas cooktop
- Integrated reverse cycle air conditioning and LED downlights
- Generous bedroom with built-in wardrobe