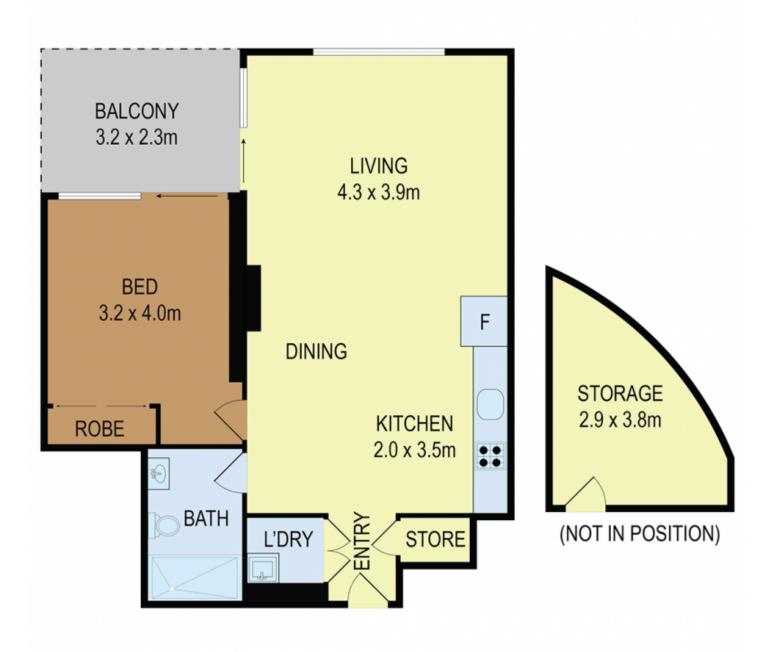

## 329/12 Hudson Street LEWISHAM NSW

Locate in the cultural heart of Sydney Inner West, nearly brand-new residence is designed to define modern urban living with East aspect, it enjoys an abundance of natural light. With total 65 square meters and owner occupy since built and feature below:

- Classic open plan living area and entertainers balcony
- Timber-look tiles throughout living and kitchen area
- Kitchen equipped with Miele and ILVE stainless-steel appliances including microwave, oven and integrated dishwasher, plus gas cooktop
- Integrated reverse cycle air conditioning and LED downlights
- Generous bedroom with built-in wardrobe