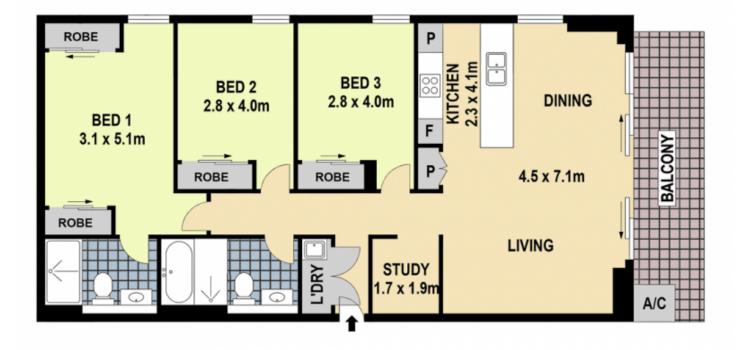

Scale in metres. Indicative only. Dimensions are approximate. All information contained herein is gathered from sources we believe to be reliable. However we cannot guarantee its accuracy and interested persons should rely on their own enquiries

1405/3 George Julius Avenue, Zetland