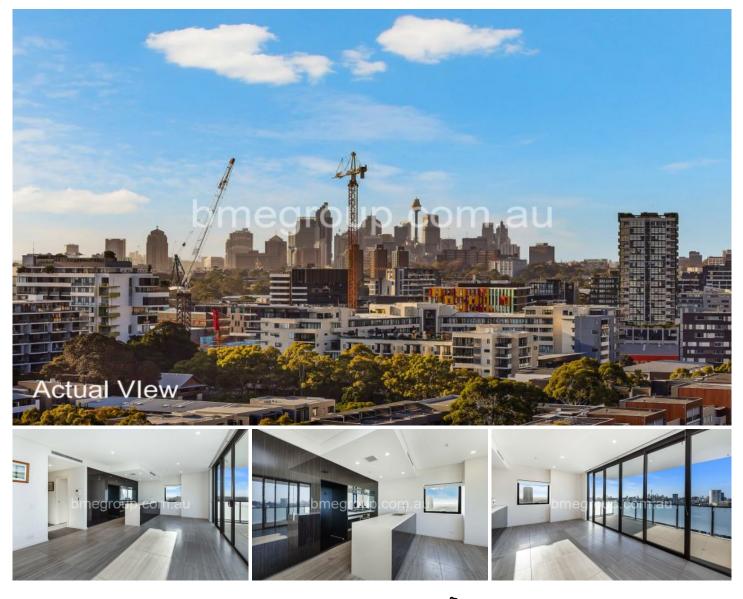

## Unit 1405/3 George Julius Avenue ZETLAND NSW

Perched on the 14th floor of the renowned Platinum complex developed by Payce in the vibrant Victoria Park in Zetland, this luxury 3-bedroom plus study apartment incorporates both the ultimate inner city living with privacy and sophisticated interior.

Centrally located only 4 kilometres from Sydney CBD, it is surrounded by universities, hospitals, parks, golf courses and Eastern Suburb beaches. The city bus stop, East village Shopping Centre, Green Square station, restaurants, cafes are all within walking distance.

Positioned on the Northeast corner of the Platinum complex this spectacular apartment offers abundance of natural light and amazing adjacent park views and city