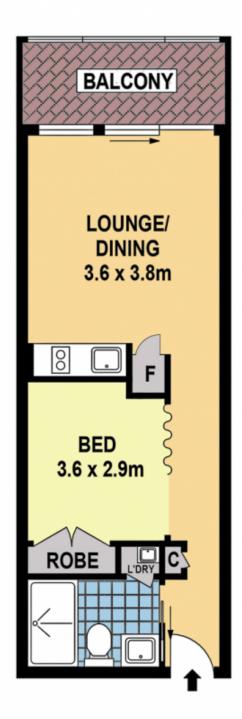

## Unit 405/18 Park Lane CHIPPENDALE NSW

When location is everything, this contemporary luxury studio apartment has a mix of city sophistication and the warm cosy comfort of a lovely home.

Situated on the 4th floor of the renowned Mark Building in one of the best Sydney CBD developments Central Park, this modern studio incorporates both the ultimate inner city living with privacy and sophisticated interior.

1 🚐 1 📇

**Type**: Apartment

**View :** https://www.bmerealestate.com.au/sale/nsw/sydn ey-city/chippendale/residential/apartment/713650

John (junjie) Zhu 02 9739 9266

For full version visit the website

Scale in metres.Indicative only. Dimensions are approximate. All information contained herein is gathered from sources we believe to be reliable. However we cannot guarantee its accuracy and interested persons should rely on their own enquiries