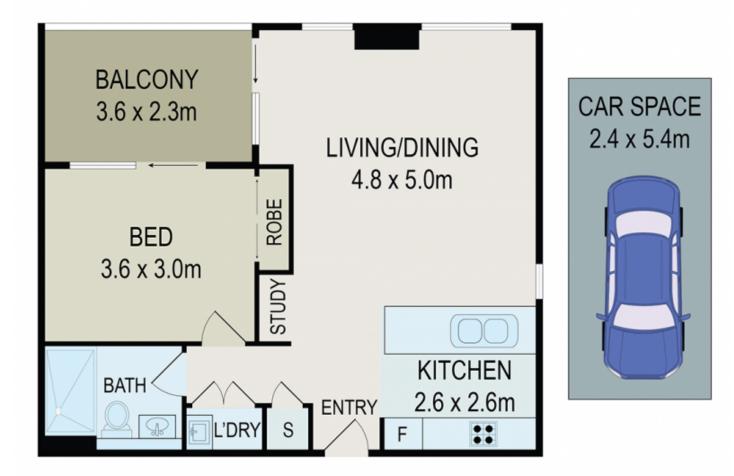

## Unit 309/41 Hill Road WENTWORTH POINT NSW

This boutique apartment is well-maintained offering you a style with serenity. Relax on your open, under-cover balcony and enjoy its soothing leafy outlook or retreat to the comfort of split system air-conditioning, spacious modern kitchen, lounge and dining combined. Extra space with study alcove design, ideal for the 1st home buyer or investor

Features with:

Large 1 bedroom apartment with study total size 81sqm

North-east aspect balcony with leafy views

For full version visit the website

1 🏣 1 🚔 1 🚘

Type : Apartment

View : https://www.bmerealestate.com.au/sale/nsw/inne r-west/wentworth-point/residential/apartment/713 6506