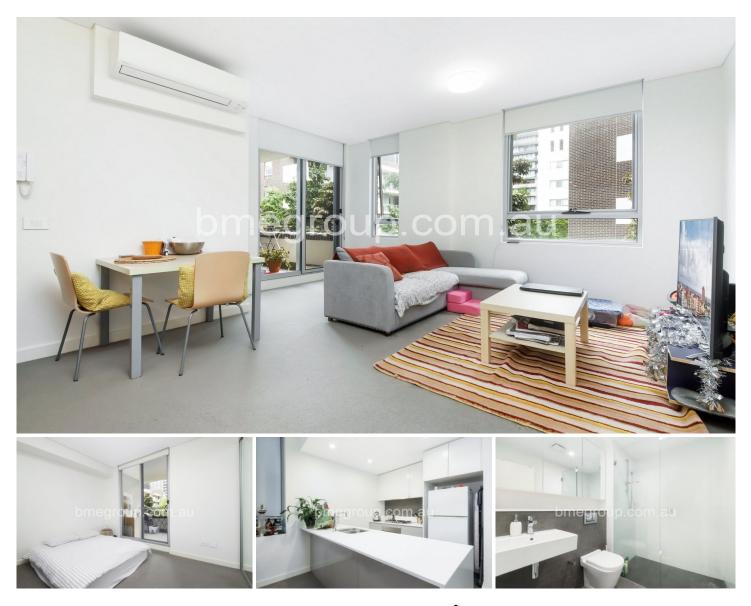

## Unit 309/41 Hill Road WENTWORTH POINT NSW

This boutique apartment is well-maintained offering you a style with serenity. Relax on your open, under-cover balcony and enjoy its soothing leafy outlook or retreat to the comfort of split system air-conditioning, spacious modern kitchen, lounge and dining combined. Extra space with study alcove design, ideal for the 1st home buyer or investor

Features with:

Large 1 bedroom apartment with study total size 81sqm

North-east aspect balcony with leafy views

For full version visit the website

1 🏣 1 🚔 1 🚘

Type : Apartment

View : https://www.bmerealestate.com.au/sale/nsw/inne r-west/wentworth-point/residential/apartment/713 6506