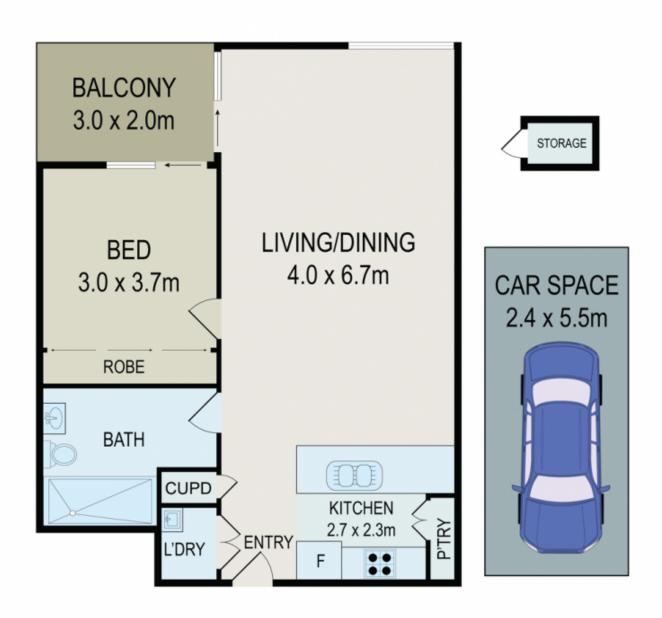

ex built by Sekisui House, one of Japan's most respected community developers offering highly luxurious lifestyle and fantastic resort style amenities including boutique rooftop pool, relaxing music room, library, meeting room and a plush lounge area which are exclusively available to the residents of Taiga.

Surrounded by parklands and embraced by the shores of Homebush Bay, this contemporary luxury apartment offers a great tranquil and contemporary lifestyle to its potential buyers with only moments walking to Marina Square Shopping Centre, Wentworth Point Public School, local

## 1 🚐 1 🚍 1 🚍

**Type:** Apartment

**View**: https://www.bmerealestate.com.au/sale/nsw/inner-west/wentworth-point/residential/apartment/713



John (junjie) Zhu 02 9739 9266

For full version visit the website