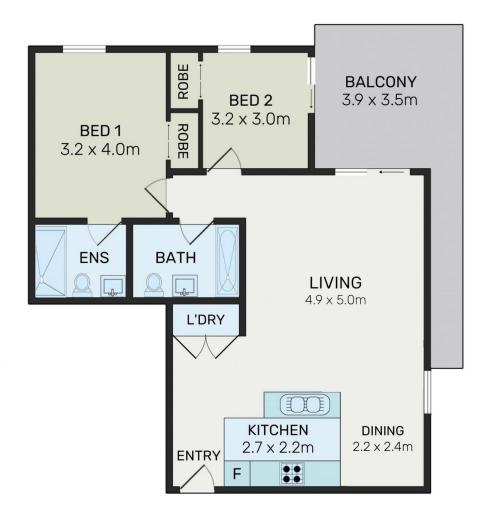

## 402/7 Henry Street Turrella NSW

Positioned on the 4th floor of this secure and contemporary complex which offers highly luxurious lifestyle and fantastic resort style amenities including gym, outdoor swimming pool, BBQ, landscaped communal garden, kids playground and onsite building management service, this light filled Northeast facing 2-bedroom apartment has a mix of modern exquisite and the warm cosy comfort of a spacious home.

Centrally located around 10 kilometres from Sydney CBD, this modern 2-bedroom apartment is close to Turrella Train Station and local amenities. Woolworths, Dan Murphys, Sydney Airport and Wolli Creek Village which creates focal point for local residents access to an active outdoor park space surrounded by alfresco cafes, restaurants,