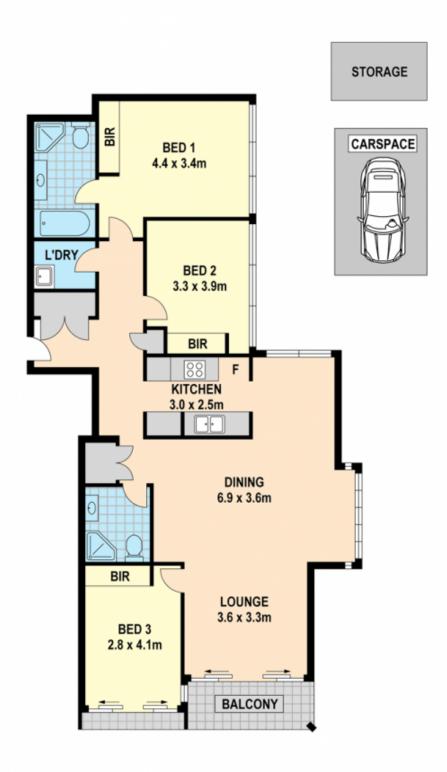

Features including designer gourmet kitchens with stainless steel appliances, Ceasor Stone Benchtop, Air Conditioning, blinds, floor coverings and much more than you can expect.

3 generous sized bedrooms, All with build-in wardrobes Internal laundry Air conditioning Secured building with onsite building manager

## 3 🚑 2 🔓 1 🖨

Type: Apartment

**View**: https://www.bmerealestate.com.au/sale/nsw/sydney-city/sydney/residential/apartment/7136516

John (junjie) Zhu 02 9739 9266

Scale in metres.Indicative only. Dimensions are approximate. All information contained herein is gathered from sources we believe to be reliable. However we cannot guarantee its accuracy and interested persons should rely on their own enquiries