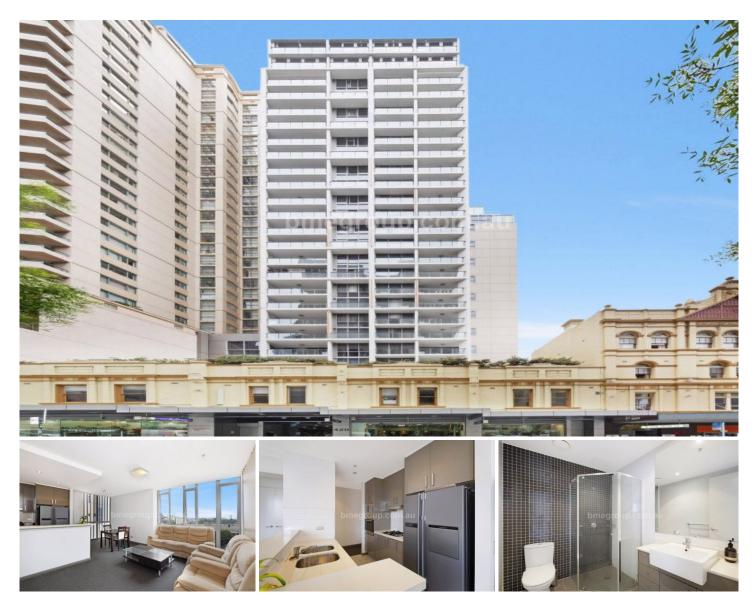

## 251/420 Pitt Street SYDNEY NSW

Perched on the level 25th of the renowned "Mosaic Building" in Sydney CBD, this beautiful three bedroom apartment has generous living spaces that flow seamlessly from room to room, plus a panoramic view of the city skyline.

Features including designer gourmet kitchens with stainless steel appliances, Ceasor Stone Benchtop, Air Conditioning, blinds, floor coverings and much more than you can expect.

3 generous sized bedrooms, All with build-in wardrobes Internal laundry Air conditioning Secured building with onsite building manager