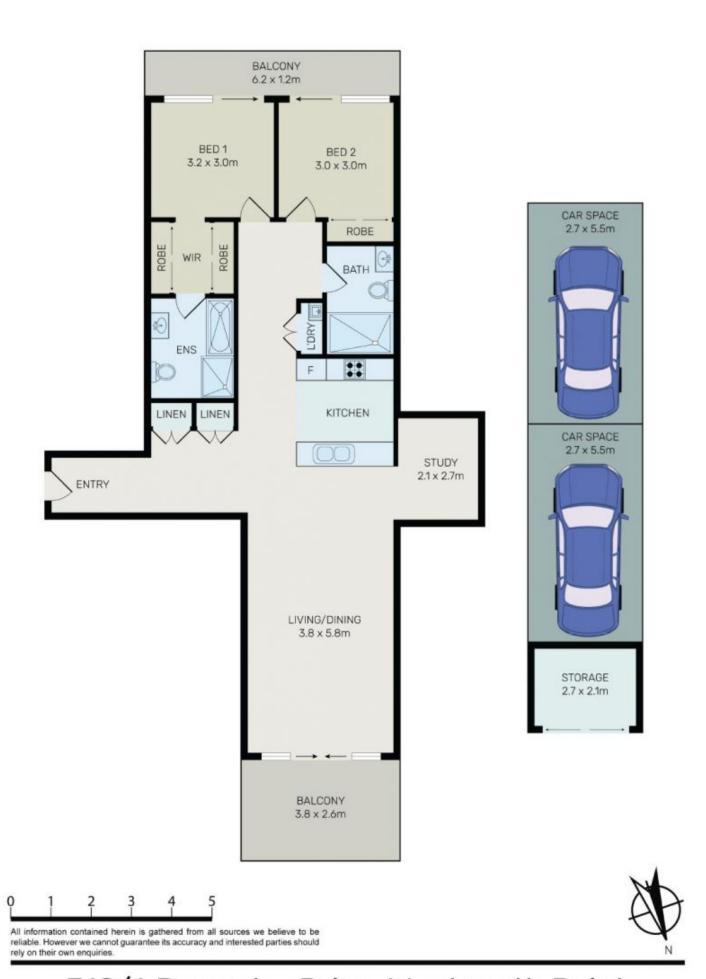

## 318/6 Baywater Drive WENTWORTH POINT NSW

An outstanding opportunity exists for owner -occupiers and astute investors to purchase this well presented 2-bedroom apartment in an architecturally designed complex-Corsica. Within short walking distance to Ferry Wharf, Marina Square Shopping Centre, Wentworth Point Public School, local shops, cafes, restaurants, bus stops and Bennelong Bridge which provides a quick link to Rhodes, this fantastic 2-bedroom apartment incorporates both the ultimate waterfront living with privacy and sophisticated interior.

Centrally located just 20 kilometres from Sydney CBD, this private level 3, dual facing apartment is surrounded by parklands, superb sporting and recreational facilities which offers a secured and private living environment with

2 2 2 2

Type: Apartment

**View**: https://www.bmerealestate.com.au/sale/nsw/inner-west/wentworth-point/residential/apartment/713

6517

John (junjie) Zhu 02 9739 9266

For full version visit the website