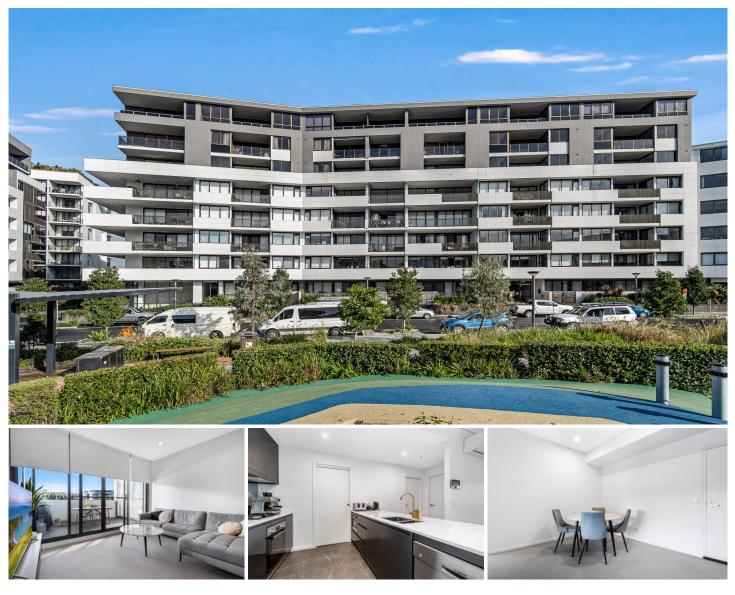

#### 8126/19 Amalfi Drive Wentworth Point NSW

Be impressed with this well-maintained East facing 2-bedroom apartment in the architecturally designed complex- One The Waterfront in the sought-after Wentworth Point community. Within walking distance to The Piazza, The Promenade, Ferry Wharf, Marina Square Shopping Centre, Wentworth Point Public School, local shops, cafes, restaurants, convenient transport links to City & Parramatta and Bennelong Bridge which provides a quick link to Rhodes, this fantastic 2-bedroom apartment incorporates both the ultimate waterfront living with privacy and sophisticated interior.

A superb combination of size, aspect and elevated outlooks provides the key to success with this deluxe executive residence. Featuring a generous size of 87 sqm in/outdoor