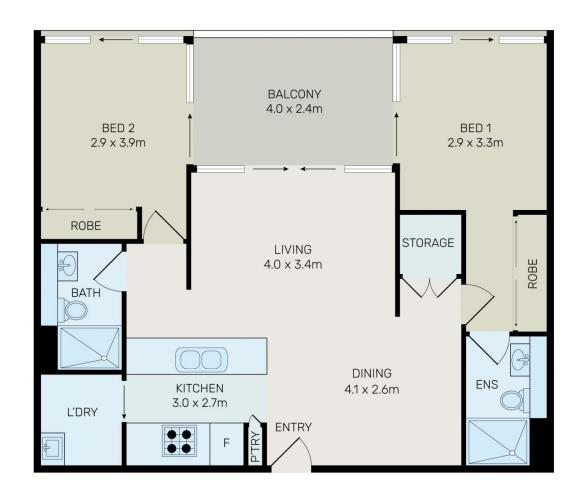

A superb combination of size, aspect and elevated outlooks provides the key to success with this deluxe executive residence. Featuring a generous size of 87 sqm in/outdoor