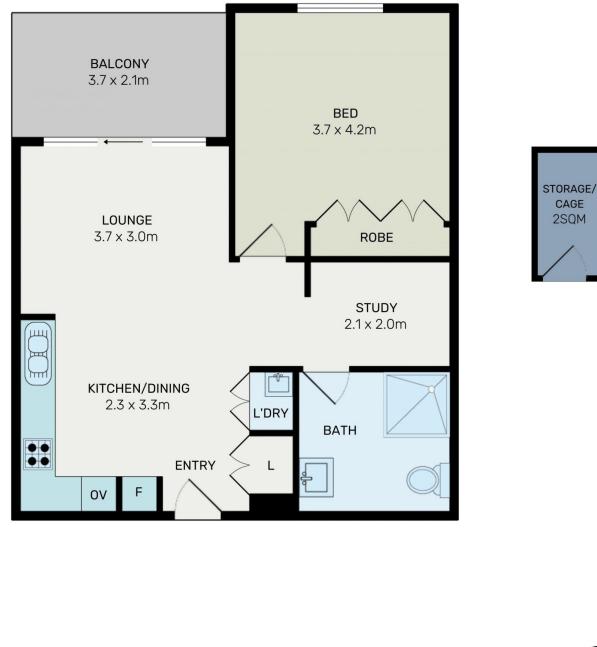

## 405/52 Alice Street Newtown NSW

Centrally located in the heart of Newtown, this private level 4, light filled Northwest facing one bedroom apartment is situated in the renowned Industri complex designed by award-winning architect SJB which has set exceptional standards cross the board.

Surrounded by restaurants, bars, theatres, clubs, coffee shops, shopping centers, hospitals and schools, this contemporary luxury one bedroom apartment incorporates both the ultimate inner city living with privacy and sophisticated interior offering the most fastidious, discerning buyer with either a stylish lifestyle or the perfect addition to the investment portfolio. Newtown/St Peters stations, bus stops, Marrickville Metro are all within walking distances.