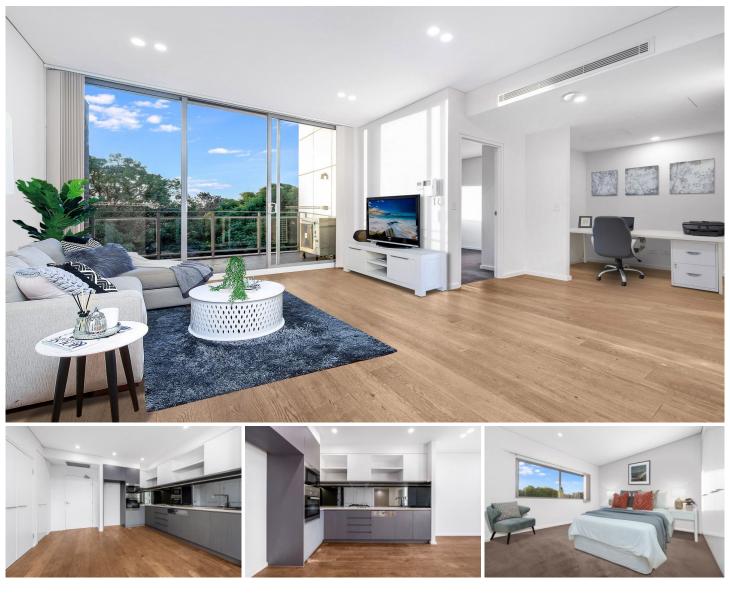

## 405/52 Alice Street Newtown NSW

Centrally located in the heart of Newtown, this private level 4, light filled Northwest facing one bedroom apartment is situated in the renowned Industri complex designed by award-winning architect SJB which has set exceptional standards cross the board.

Surrounded by restaurants, bars, theatres, clubs, coffee shops, shopping centers, hospitals and schools, this contemporary luxury one bedroom apartment incorporates both the ultimate inner city living with privacy and sophisticated interior offering the most fastidious, discerning buyer with either a stylish lifestyle or the perfect addition to the investment portfolio. Newtown/St Peters stations, bus stops, Marrickville Metro are all within walking distances.