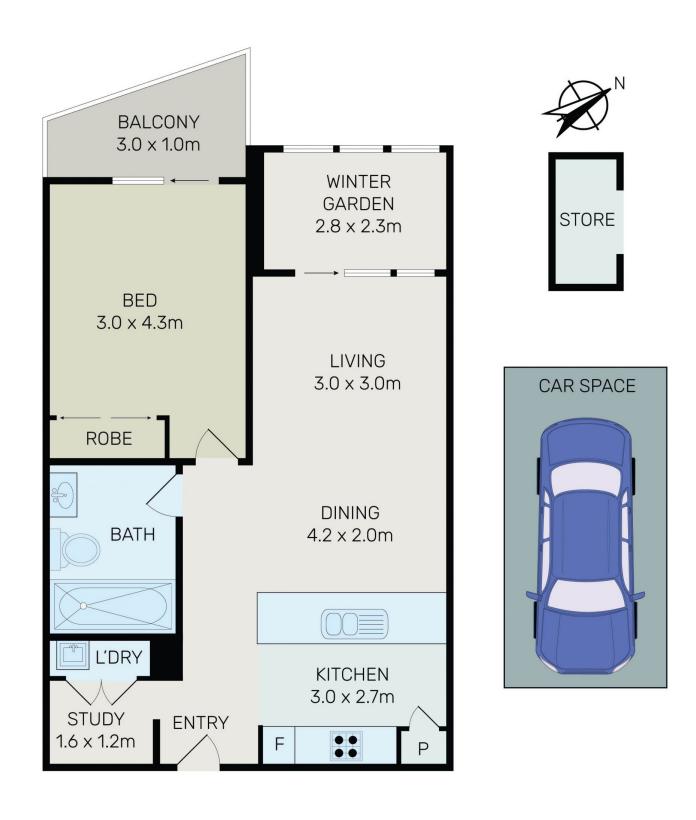

## 503/53 Hill Road WENTWORTH POINT NSW

Be impressed with this well maintained 1-bedroom, 1-bathroom with 1 secure car space and storage cage apartment in the iconic Broadwater complex built by the renown Billbergia developer in Wentworth Point.

Conveniently located just 20 kilometres from Sydney CBD, this private level 5, contemporary apartment offers a great tranquil and contemporary lifestyle to its potential buyers with only moments walking to Marina Square Shopping Centre, Wentworth Point Public School, local shops, cafes, restaurants, bus stops, ferry wharf and Bennelong Bridge which provides a quick link to Rhodes.

Apartment Features:

1 🚐 1 🔓 1 🗬

**Type:** Apartment

**View**: https://www.bmerealestate.com.au/sale/nsw/inner-west/wentworth-point/residential/apartment/713

652

John (junjie) Zhu 02 9739 9266

For full version visit the website