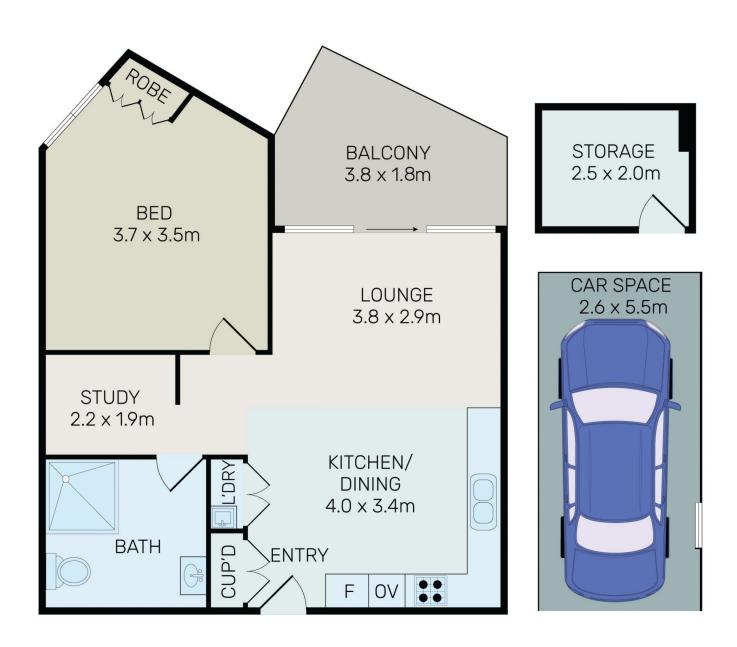

## 406/38 Alice Street NEWTOWN NSW

Centrally located in the heart of Newtown is this private light filled one-bedroom apartment on level 4, situated in the renowned Industri complex designed by award-winning architect SJB which has set exceptional standards cross the board.

Surrounded by restaurants, bars, theatres, clubs, coffee shops, shopping centres, hospitals and schools, this contemporary luxury one-bedroom apartment incorporates both the ultimate inner city living with privacy and sophisticated interior offering the most fastidious, discerning buyer with either a stylish lifestyle or the perfect addition to the investment portfolio. Newtown/St Peters stations, bus stops, Marrickville Metro are all within walking distances.