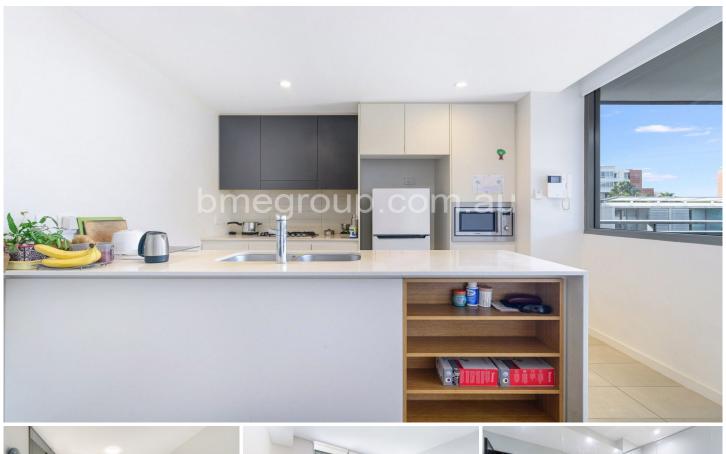

## 402/9 Baywater Drive WENTWORTH POINT NSW

This Spacious 2-bedrooms apartment located at level 4 in Alora building which developed by world-class developer as well as leads the North East sunlight into the internal area including balcony, living room and both bedrooms. The premier complex, with first class leisure facilities, is steps away from local waterfront cafes, restaurants, and shops & school.

## Features Of The Apartment

- Air conditioned & Sun Filled lounge/dining space
- -Outdoor flow onto an inviting balcony for entertaining

For full version visit the website