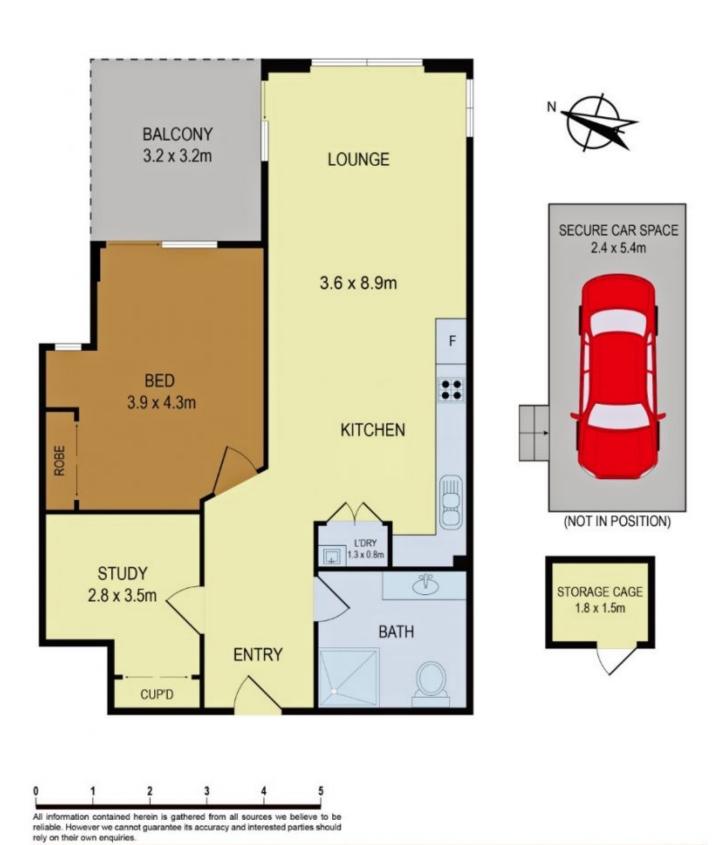

## 21/40-42 Keeler Street CARLINGFORD NSW

Conveniently located in the heart of well sought-after Carlingford Suburb, this stunning 1 bedroom plus large study apartment offers a great tranquil and contemporary lifestyle to its potentials buyers with only moments walking to Carlingford Court, Carlingford Village, Carlingford Station, Popular Schools and local cafes and restaurants.

Ideally positioned on the 2nd floor with perfect Northeast facing, this attractive apartment offers abundant natural light and beautiful leafy views through its floor to ceiling glass.

This apartment also features:

Gourmet kitchen with Caesar Stone benches, gas cooking,

For full version visit the website