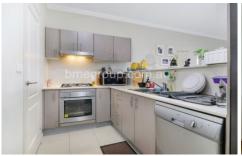

## **Apartment Features:**

- \* 2 bedrooms with built-in wardrobes, both with balcony access
- \* Master bedroom with en-suite
- \* Spacious lounge and dining separate
- \* Gas kitchen with stainless steel appliances
- \* Large north facing balcony perfect for entertaining
- \* Secured block with intercom