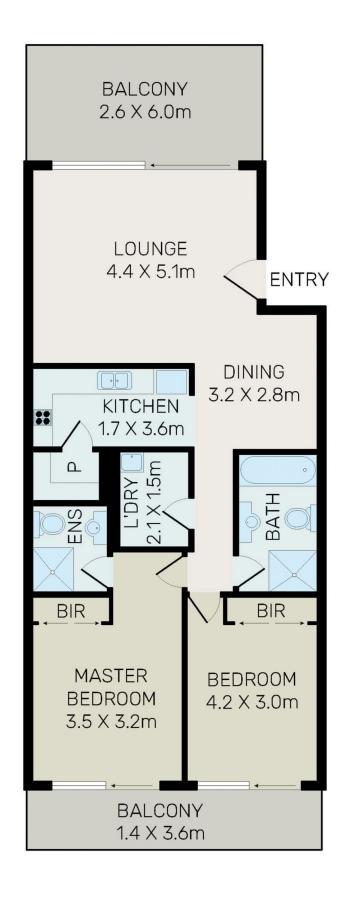

## 15/56 Briens Road NORTHMEAD NSW

This super spacious 2 bedroom apartment combines a flowing contemporary layout and a comfort lifestyle, set in a modern complex offering convenience being only minutes drive to Westmead Hospital, Parramatta Westfield Shopping.

## **Apartment Features:**

- \* 2 bedrooms with built-in wardrobes, both with balcony access
- \* Master bedroom with en-suite
- \* Spacious lounge and dining separate
- \* Gas kitchen with stainless steel appliances
- \* Large north facing balcony perfect for entertaining
- \* Secured block with intercom