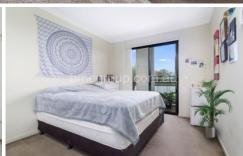

## **Apartment Features:**

- \* 2 bedrooms with built-in wardrobes, both with balcony access
- \* Master bedroom with en-suite
- \* Spacious lounge and dining separate
- \* Gas kitchen with stainless steel appliances
- \* Large north facing balcony perfect for entertaining
- \* Secured block with intercom