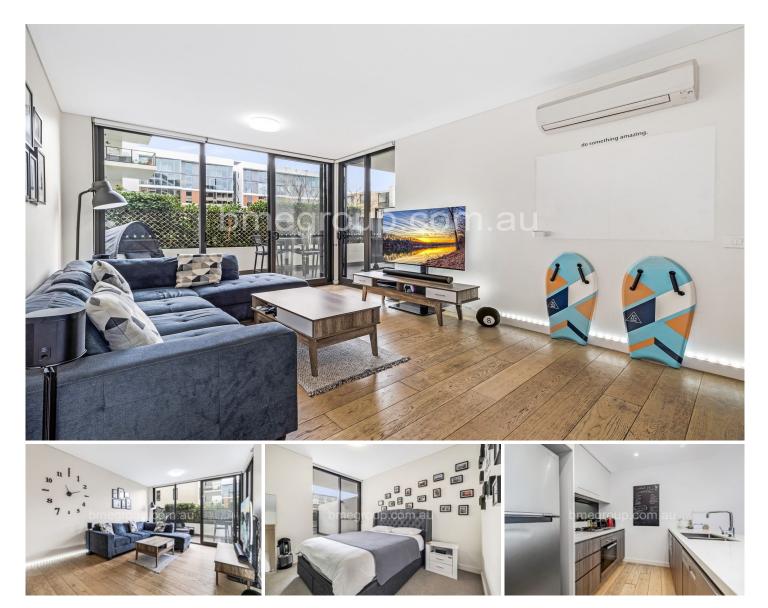

## 202/19 Verona Drive WENTWORTH POINT NSW

Looking for the sophistication of waterfront living, the convenience to Marina Square Shopping Centre, Wentworth Point Public School, local shops, cafes, restaurants, bus stops, Olympic Park ferry wharf and Bennelong Bridge which provides a quick link to Rhodes are just within walking distance? Then you cannot miss this fabulous 1 bedroom apartment which satisfies all your needs.

Embracing all the essentials of an ideal apartment lifestyle and architecturally designed with liveability mind, this beautiful Northeast facing 1 bedroom apartment has been setup with the mix of modern sophistication and the warm cosy comfort. The outdoor swimming pool and well-maintained internal garden are exclusively available