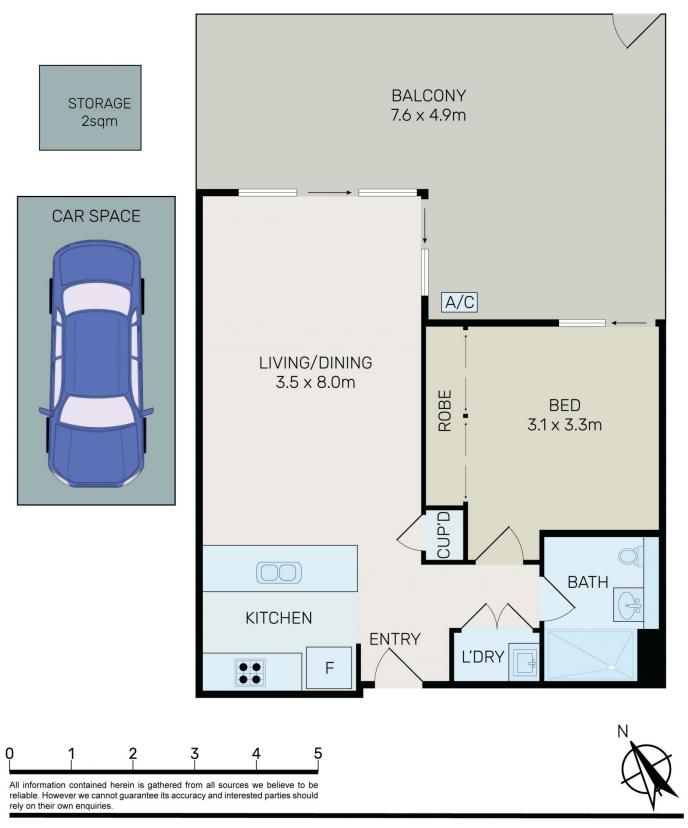

## 202/19 Verona Drive WENTWORTH POINT NSW

Looking for the sophistication of waterfront living, the convenience to Marina Square Shopping Centre, Wentworth Point Public School, local shops, cafes, restaurants, bus stops, Olympic Park ferry wharf and Bennelong Bridge which provides a quick link to Rhodes are just within walking distance? Then you cannot miss this fabulous 1 bedroom apartment which satisfies all your needs.

Embracing all the essentials of an ideal apartment lifestyle and architecturally designed with liveability mind, this beautiful Northeast facing 1 bedroom apartment has been setup with the mix of modern sophistication and the warm cosy comfort. The outdoor swimming pool and well-maintained internal garden are exclusively available