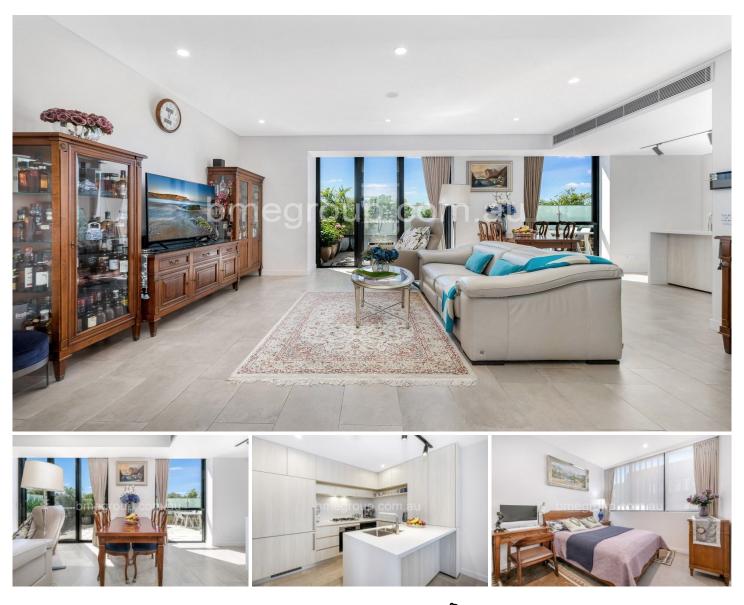

## 308/61 Atchison Street CROWS NEST NSW

Located in the architecturally designed renowned Albany complex in the heart of vibrant & cosmopolitan Crows Nest on the North Shore, this spacious light filled ultra contemporary 2-bedroom apartment incorporates both the upmarket urban living with privacy and sophisticated interior which offers highly luxurious lifestyle to its future owners. With its lush landscaping, private rooftop retreats, luxurious living spaces and onsite retail experiences, the Albany would bring you the ultimate vertical village living style with second to none in the area.

Centrally located only 5 kilometres from Sydney CBD, this beautiful apartment is within walking distance to St Leonards Train Station, future Crows Nest Metro Station, local restaurants, cafes, bars, bakeries, clubs and shops.