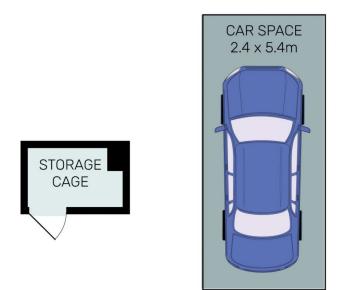

## For full version visit the website

2 🛤 2 🚔 1 🚘

- **Type** : Apartment
- **Price** : \$ 1,900,000
- View : https://www.bmerealestate.com.au/sale/nsw/nort h-shore-lower/crows-nest/residential/apartment/7 136536