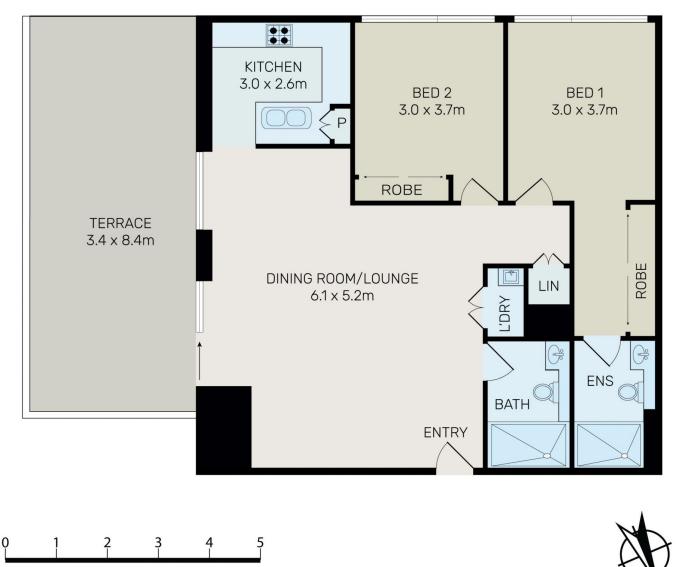

## 308/61 Atchison Street CROWS NEST NSW

Located in the architecturally designed renowned Albany complex in the heart of vibrant & cosmopolitan Crows Nest on the North Shore, this spacious light filled ultra contemporary 2-bedroom apartment incorporates both the upmarket urban living with privacy and sophisticated interior which offers highly luxurious lifestyle to its future owners. With its lush landscaping, private rooftop retreats, luxurious living spaces and onsite retail experiences, the Albany would bring you the ultimate vertical village living style with second to none in the area.

## For full version visit the website

2 🛤 2 🚔 1 🚘

- **Type** : Apartment
- **Price** : \$ 1,900,000
- View : https://www.bmerealestate.com.au/sale/nsw/nort h-shore-lower/crows-nest/residential/apartment/7 136536