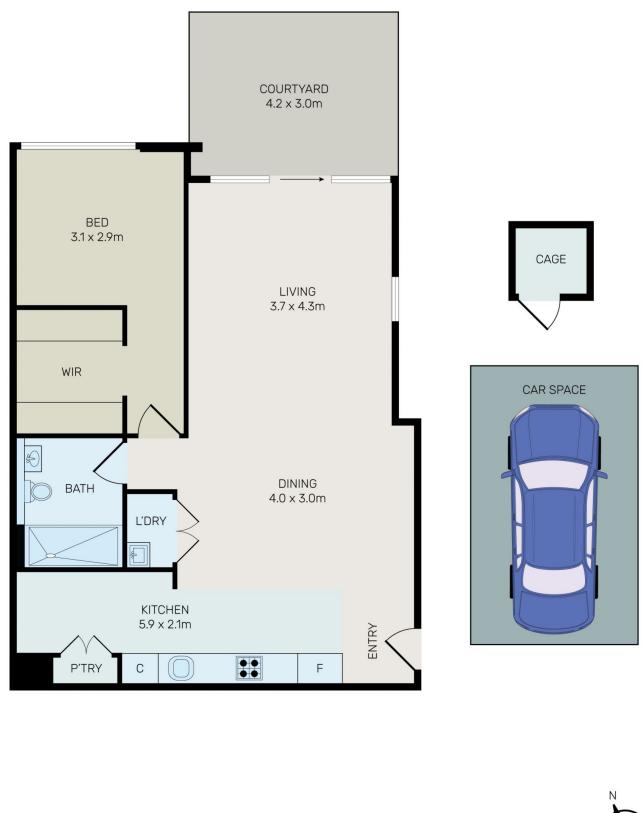

## 208/15 Baywater Drive WENTWORTH POINT NSW

This beautiful spacious 1-bedroom apartment is located in the iconic Alora Building built by Sekisui House, one of Japan's most respected community developers. Within short walking distance to Marina Square Shopping Centre, Wentworth Point Public School, local shops, cafes, restaurants, bus stops, ferry wharf and Bennelong Bridge which provides a quick link to Rhodes, this fantastic apartment incorporates both the ultimate waterfront living with privacy and sophisticated interior.

Centrally located just 20 kilometres from Sydney CBD, this private level 2, north facing apartment is surrounded by water, parklands and superb sporting and recreational facilities which offers a secured and private living environment. Plus Pulse Club membership including indoor