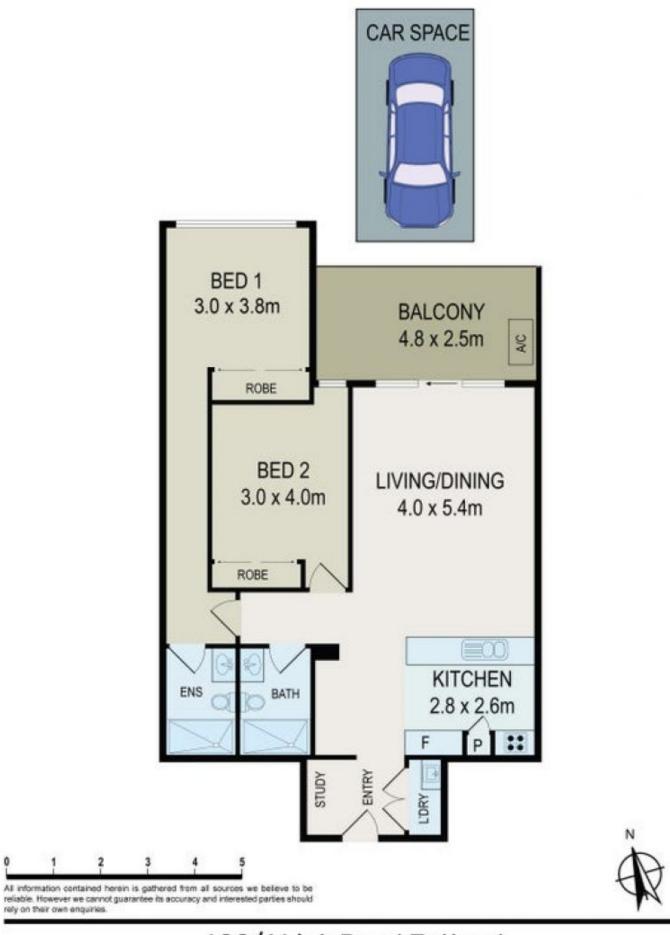

## 602/1 Link Road ZETLAND NSW

This stylish apartment captures a wonderful sense of peace and seclusion, tucked away whilst enjoying outstanding convenience of what makes Zetland so desirable. Only a short stroll to East Village shopping centre, restaurants, coffee, transport, parks and schools. Perfectly positioned on the 6th floor with North Facing & Park view balcony which create lot more entertainment and pet lover, this contemporary haven makes a wonderful home or investment.

- Located in the highly regarded Paragon building
- Spacious air-conditioned open plan living and dining with floor to ceiling glass sliding doors letting in a lot of natural light

2 🔄 2 🖺 1 🖨

Type: Apartment