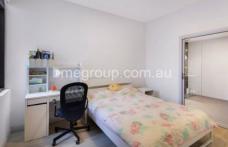

## Features with:

- Spacious 1 bedroom apartment with built-in wardrobe
- -Timber flooring lounge
- -Great internal size with wintergarden
- -Oversized modern bathroom
- -Gas cook top and European Kitchen appliances