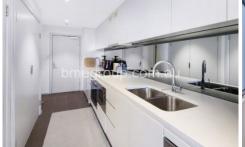

## Features with:

- Spacious 1 bedroom apartment with built-in wardrobe
- -Timber flooring lounge
- -Great internal size with wintergarden
- -Oversized modern bathroom
- -Gas cook top and European Kitchen appliances