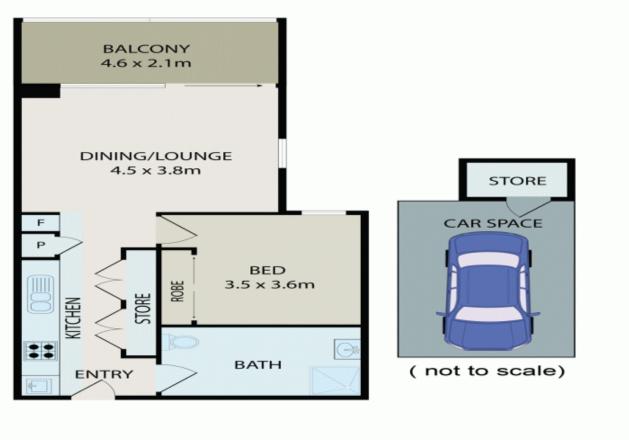

## 306/55 Hill Road WENTWORTH POINT NSW

This beautiful 1 bedroom apartment is well located at the Regatta Building, convenient and short stroll to Ferry Wharf, bus stop and New Homebush Bay Bridge.

## Features with:

- Spacious 1 bedroom apartment with built-in wardrobe
- -Timber flooring lounge
- -Great internal size with wintergarden
- -Oversized modern bathroom
- -Gas cook top and European Kitchen appliances