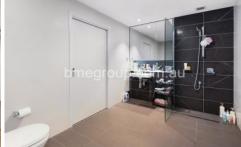

## Features with:

- Spacious 1 bedroom apartment with built-in wardrobe
- -Timber flooring lounge
- -Great internal size with wintergarden
- -Oversized modern bathroom
- -Gas cook top and European Kitchen appliances