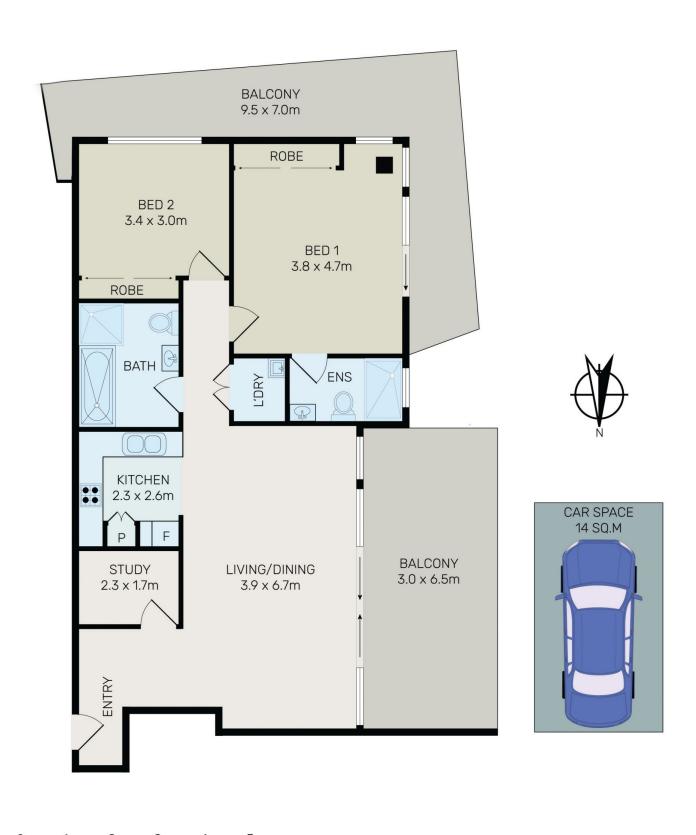

## 64/45 Bonar Street ARNCLIFFE NSW

Positioned on Level 7 of this immaculate security modern building in Arncliffe, this bright spacious two-bedroom plus study apartment incorporates both enjoyable living with privacy and sophisticated interior which sets high standard of luxury apartment living in Arncliffe.

## **Apartment Features:**

Modern open living & dining area flows seamlessly to a extra-large sun-drenched entertainer alfresco balcony

2 🔄 2 🔓 1 🖨

Type: Apartment

**View :** https://www.bmerealestate.com.au/sale/nsw/st-g eorge/arncliffe/residential/apartment/7136542