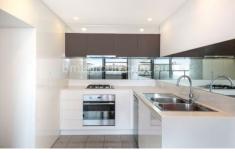

## **Apartment Features:**

Modern open living & dining area flows seamlessly to a extra-large sun-drenched entertainer alfresco balcony

2 🔄 2 🔓 1 🖨

Type: Apartment

**View :** https://www.bmerealestate.com.au/sale/nsw/st-g eorge/arncliffe/residential/apartment/7136542