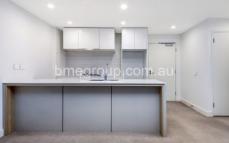

This spacious apartment offers modern layout and sleek interiors finishes with high standard quality, combined living and dining area extended to a north facing balcony. Caesar stone decorated modern kitchen including European stainless-steel appliances, gas cooking stove, plenty of cabinets. Stylish bathroom with floor to ceiling fully tiled, frameless shower screen, modern designed vanity and mirror cabinet. Spacious bedroom with built-in wardrobe.