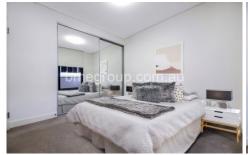

This spacious apartment offers modern layout and sleek interiors finishes with high standard quality, combined living and dining area extended to a north facing balcony. Caesar stone decorated modern kitchen including European stainless-steel appliances, gas cooking stove, plenty of cabinets. Stylish bathroom with floor to ceiling fully tiled, frameless shower screen, modern designed vanity and mirror cabinet. Spacious bedroom with built-in wardrobe.