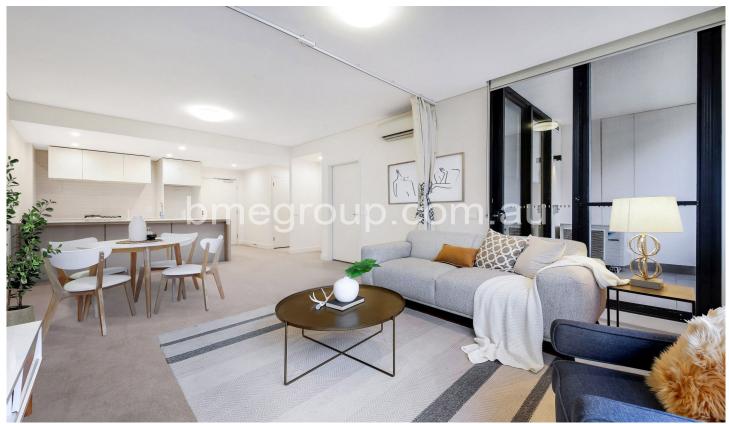

This spacious apartment offers modern layout and sleek interiors finishes with high standard quality, combined living and dining area extended to a north facing balcony. Caesar stone decorated modern kitchen including European stainless-steel appliances, gas cooking stove, plenty of cabinets. Stylish bathroom with floor to ceiling fully tiled, frameless shower screen, modern designed vanity and mirror cabinet. Spacious bedroom with built-in wardrobe.