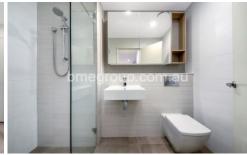

This spacious apartment offers modern layout and sleek interiors finishes with high standard quality, combined living and dining area extended to a north facing balcony. Caesar stone decorated modern kitchen including European stainless-steel appliances, gas cooking stove, plenty of cabinets. Stylish bathroom with floor to ceiling fully tiled, frameless shower screen, modern designed vanity and mirror cabinet. Spacious bedroom with built-in wardrobe.